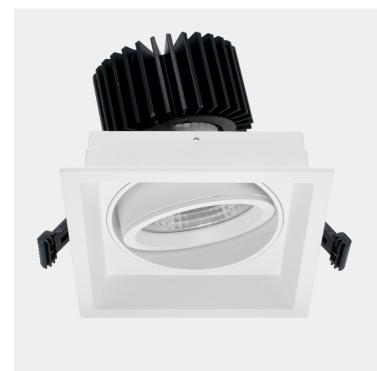

## Quadro 75104-30-3

Quadro downlight available in a single and a double version. The Quadro combines the design details from track mounted spotlights with those of downlights. This will make a very nice design element in premises where one needs both track mounted and recessed fixtures.

| System Power [W]:             | 33W                   |
|-------------------------------|-----------------------|
| CCT (Color Temperature):      | 4000K                 |
| CRI / Ra:                     | 90                    |
| Lumen LED (tc=25):            | 4000lm                |
| Beam Angle:                   | 30°                   |
| Lens (Diffuser):              | Clear                 |
| Dimming:                      | None                  |
| System Voltage [V]:           | 230V 50Hz             |
| Connection:                   | 18i3 Quick connection |
| Mounting:                     | Ceiling               |
| Cut-out [mm]:                 | 140x140mm             |
| Lifetime [h]:                 | L80B10: 50.000h       |
| MacAdam (SDCM):               | 3                     |
| Color:                        | White                 |
| Length [mm]:                  | 150mm                 |
| Height [mm]:                  | 133mm                 |
| Width [mm]:                   | 150mm                 |
| Weight [kg]:                  | 1,05kg                |
| To be recessed in insulation: | No                    |