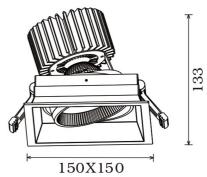

| System Power [W]:             | 33W                   |
|-------------------------------|-----------------------|
| CCT (Color Temperature):      | 4000K                 |
| CRI / Ra:                     | 90                    |
| Lumen LED (tc=25):            | 4000lm                |
| Beam Angle:                   | 30°                   |
| Lens (Diffuser):              | Clear                 |
| Dimming:                      | None                  |
| System Voltage [V]:           | 230V 50Hz             |
| Connection:                   | 18i3 Quick connection |
| Mounting:                     | Ceiling               |
| Cut-out [mm]:                 | 140x140mm             |
| Lifetime [h]:                 | L80B10: 50.000h       |
| MacAdam (SDCM):               | 3                     |
| Color:                        | White                 |
| Length [mm]:                  | 150mm                 |
| Height [mm]:                  | 133mm                 |
| Width [mm]:                   | 150mm                 |
| Weight [kg]:                  | 1,05kg                |
| To be recessed in insulation: | No                    |

140x140mm

All specifications are nominal values, deviations may occur.

Product specifications are subject to change without notice. Electrical equipment designed to be part of a fixed electrical installation can only be installed by a registered installation company