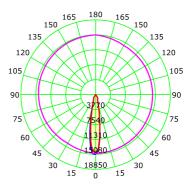

| System Power [W]:             | 33W                   |
|-------------------------------|-----------------------|
| CCT (Color Temperature):      | 4000K                 |
| CRI / Ra:                     | 90                    |
| Lumen LED (tc=25):            | 4000lm                |
| Beam Angle:                   | 30°                   |
| Lens (Diffuser):              | Clear                 |
| Dimming:                      | None                  |
| System Voltage [V]:           | 230V 50Hz             |
| Connection:                   | 18i3 Quick connection |
| Mounting:                     | Ceiling               |
| Cut-out [mm]:                 | 140x140mm             |
| Lifetime [h]:                 | L80B10: 50.000h       |
| MacAdam (SDCM):               | 3                     |
| Color:                        | White                 |
| Length [mm]:                  | 150mm                 |
| Height [mm]:                  | 133mm                 |
| Width [mm]:                   | 150mm                 |
| Weight [kg]:                  | 1,05kg                |
| To be recessed in insulation: | No                    |