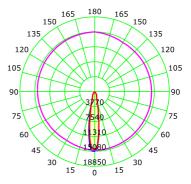

| System Power [W]:             | 2x33W                 |
|-------------------------------|-----------------------|
| CCT (Color Temperature):      | 3000K                 |
| CRI / Ra:                     | 90                    |
| Lumen LED (tc=25):            | 7500lm                |
| Beam Angle:                   | 20°                   |
| Lens (Diffuser):              | Clear                 |
| Dimming:                      | None                  |
| System Voltage [V]:           | 230V 50Hz             |
| Connection:                   | 18i3 Quick connection |
| Mounting:                     | Ceiling               |
| Cut-out [mm]:                 | 280x140mm             |
| Lifetime [h]:                 | L80B10: 50.000h       |
| MacAdam (SDCM):               | 3                     |
| Color:                        | White                 |
| Length [mm]:                  | 290mm                 |
| Height [mm]:                  | 133mm                 |
| Width [mm]:                   | 150mm                 |
| Weight [kg]:                  | 2kg                   |
| To be recessed in insulation: | No                    |