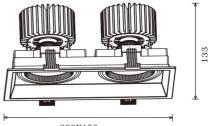

| System Power [W]:             | 2x33W                 |
|-------------------------------|-----------------------|
| CCT (Color Temperature):      | 3000K                 |
| CRI / Ra:                     | 90                    |
| Lumen LED (tc=25):            | 7500lm                |
| Beam Angle:                   | 20°                   |
| Lens (Diffuser):              | Clear                 |
| Dimming:                      | None                  |
| System Voltage [V]:           | 230V 50Hz             |
| Connection:                   | 18i3 Quick connection |
| Mounting:                     | Ceiling               |
| Cut-out [mm]:                 | 280x140mm             |
| Lifetime [h]:                 | L80B10: 50.000h       |
| MacAdam (SDCM):               | 3                     |
| Color:                        | White                 |
| Length [mm]:                  | 290mm                 |
| Height [mm]:                  | 133mm                 |
| Width [mm]:                   | 150mm                 |
| Weight [kg]:                  | 2kg                   |
| To be recessed in insulation: | No                    |

280x140mm

290X150

All specifications are nominal values, deviations may occur.

Product specifications are subject to change without notice. Electrical equipment designed to be part of a fixed electrical installation can only be installed by a registered installation company