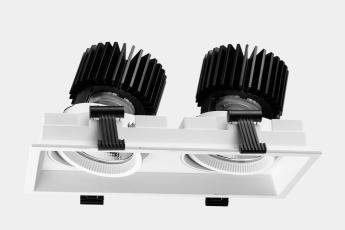

## **Quadro Double** 75201-20-3

Quadro, a new downlight available in a single and a double version. The Quadro combines the design details from track mounted spotlights with those of downlights. This will make a very nice design element in premises where one needs both track mounted and recessed fixtures.