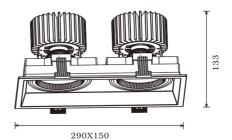

| System Power [W]:             | 2x33W                 |
|-------------------------------|-----------------------|
| CCT (Color Temperature):      | 4000K                 |
| CRI / Ra:                     | 90                    |
| Lumen LED (tc=25):            | 8000lm                |
| Beam Angle:                   | 20°                   |
| Lens (Diffuser):              | Clear                 |
| Dimming:                      | None                  |
| System Voltage [V]:           | 230V 50Hz             |
| Connection:                   | 18i3 Quick connection |
| Mounting:                     | Ceiling               |
| Cut-out [mm]:                 | 280x140mm             |
| Lifetime [h]:                 | L80B10: 50.000h       |
| MacAdam (SDCM):               | 3                     |
| Color:                        | White                 |
| Length [mm]:                  | 290mm                 |
| Height [mm]:                  | 133mm                 |
| Width [mm]:                   | 150mm                 |
| Weight [kg]:                  | 2kg                   |
| To be recessed in insulation: | No                    |

280x140mm

All specifications are nominal values, deviations may occur.

Product specifications are subject to change without notice. Electrical equipment designed to be part of a fixed electrical installation can only be installed by a registered installation company