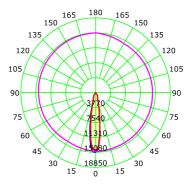

| System Power [W]:             | 2x33W                 |
|-------------------------------|-----------------------|
| CCT (Color Temperature):      | 4000K                 |
| CRI / Ra:                     | 90                    |
| Lumen LED (tc=25):            | 8000lm                |
| Beam Angle:                   | 20°                   |
| Lens (Diffuser):              | Clear                 |
| Dimming:                      | None                  |
| System Voltage [V]:           | 230V 50Hz             |
| Connection:                   | 18i3 Quick connection |
| Mounting:                     | Ceiling               |
| Cut-out [mm]:                 | 280x140mm             |
| Lifetime [h]:                 | L80B10: 50.000h       |
| MacAdam (SDCM):               | 3                     |
| Color:                        | White                 |
| Length [mm]:                  | 290mm                 |
| Height [mm]:                  | 133mm                 |
| Width [mm]:                   | 150mm                 |
| Weight [kg]:                  | 2kg                   |
| To be recessed in insulation: | No                    |