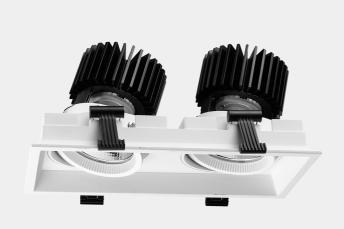

## **Quadro Double** 75202-20-3

Quadro, a new downlight available in a single and a double version. The Quadro combines the design details from track mounted spotlights with those of downlights. This will make a very nice design element in premises where one needs both track mounted and recessed fixtures.

| System Power [W]:             | 2x33W                 |
|-------------------------------|-----------------------|
| CCT (Color Temperature):      | 4000K                 |
| CRI / Ra:                     | 90                    |
| Lumen LED (tc=25):            | 8000lm                |
| Beam Angle:                   | 20°                   |
| Lens (Diffuser):              | Clear                 |
| Dimming:                      | None                  |
| System Voltage [V]:           | 230V 50Hz             |
| Connection:                   | 18i3 Quick connection |
| Mounting:                     | Ceiling               |
| Cut-out [mm]:                 | 280x140mm             |
| Lifetime [h]:                 | L80B10: 50.000h       |
| MacAdam (SDCM):               | 3                     |
| Color:                        | White                 |
| Length [mm]:                  | 290mm                 |
| Height [mm]:                  | 133mm                 |
| Width [mm]:                   | 150mm                 |
| Weight [kg]:                  | 2kg                   |
| To be recessed in insulation: | No                    |