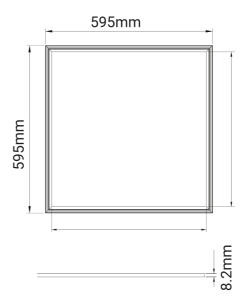

| CE IP40 230V IK05        | A <sup>++</sup> - A |
|--------------------------|---------------------|
| Lightsource Type:        | LED (built in)      |
| System Power [W]:        | 36W                 |
| CCT (Color Temperature): | 3000K               |
| CRI / Ra:                | 80                  |
| Lumen Output:            | 3120lm              |
| Lumen LED (tc=25):       | 4150lm              |
| Beam Angle:              | 110°                |
| Lens (Diffuser):         | Opal                |
| System Voltage [V]:      | 230V 50Hz           |
| Connection:              | EPN0024             |
| Mounting:                | Ceiling, Recessed   |
| Lifetime [h]:            | L70B50: 50 000h     |
| Lumen/W:                 | 87lm/W              |
| MacAdam (SDCM):          | 3                   |
| Color:                   | White               |
| Length [mm]:             | 595mm               |
| Height [mm]:             | 8,6mm               |
| Width [mm]:              | 595mm               |
| Weight [kg]:             | 2,97kg              |
|                          |                     |