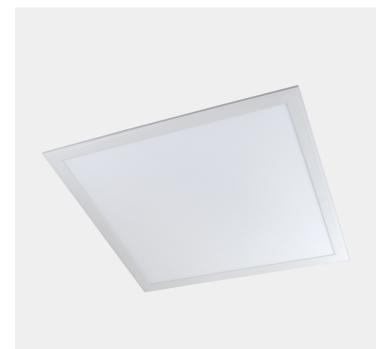

## LED Panel 0340-01-3

NORLUX

Lighting Solutions

Panel LED is a light fixture for interior use. It is constructed for fitting in to suspended ceilings. Panel LEDs can be installed as a pendant or mounted on ceiling surfaces. The Panel LED has an opal or micro prismatic diffusor. Choose between on/off, phasecut or DALI2 (CLO, Corridor, Push dim and Ready2mains) driver. See accessories for detailed information.