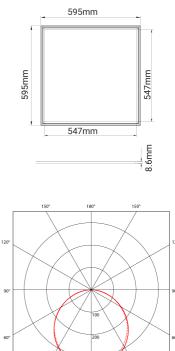

| Lightsource Type:        | LED (built in)      |
|--------------------------|---------------------|
| System Power [W]:        | 36W                 |
| CCT (Color Temperature): | 4000K               |
| CRI / Ra:                | 80                  |
| Lumen Output:            | 3254lm              |
| Lumen LED (tc=25):       | 4400lm              |
| Beam Angle:              | 110°                |
| Lens (Diffuser):         | Opal                |
| Dimming:                 | Depending on Driver |
| System Voltage [V]:      | 230V 50Hz           |
| Connection:              | EPN0024             |
| Mounting:                | Ceiling, Recessed   |
| Lumen/W:                 | 90lm/W              |
| MacAdam (SDCM):          | 3                   |
| Color:                   | White               |
| Length [mm]:             | 595mm               |
| Height [mm]:             | 8,6mm               |
| Width [mm]:              | 595mm               |
| Weight [kg]:             | 3,61kg              |
|                          |                     |

cd / 1000

- C0 / C180

All specifications are nominal values, deviations may occur.

Product specifications are subject to change without notice. Electrical equipment designed to be part of a fixed electrical installation can only be installed by a registered installation company

A\*\* -

--- C90/C270