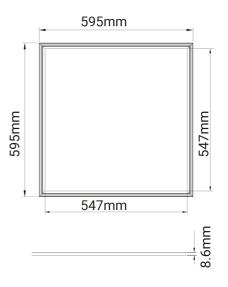

Driver data are based on 0300-04 - Driver On/Off 900mA Panel max 40W 18i3 Male/ EPN0034.

| C €     □     □     □     □     □     □     □     □     □     □     □     □     □     □     □     □     □     □     □     □     □     □     □     □     □     □     □     □     □     □     □     □     □     □     □     □     □     □     □     □     □     □     □     □     □     □     □     □     □     □     □     □     □     □     □     □     □     □     □     □     □     □     □     □     □     □     □     □     □     □     □     □     □     □     □     □     □     □     □     □     □     □     □     □     □     □     □     □     □     □     □     □     □     □     □     □     □     □     □     □     □     □     □     □     □     □     □     □     □     □     □     □     □     □     □     □     □     □     □     □     □     □     □     □     □     □     □     □     □     □     □     □     □     □     □ | A** - A             |
|-----------------------------------------------------------------------------------------------------------------------------------------------------------------------------------------------------------------------------------------------------------------------------------------------------------------------------------------------------------------------------------------------------------------------------------------------------------------------------------------------------------------------------------------------------------------------------------------------------------------------------------------------------------------------------------------------------------------------------------------------------------------------------------------------------------------------------------------------|---------------------|
| Lightsource Type:                                                                                                                                                                                                                                                                                                                                                                                                                                                                                                                                                                                                                                                                                                                                                                                                                             | LED (built in)      |
| System Power [W]:                                                                                                                                                                                                                                                                                                                                                                                                                                                                                                                                                                                                                                                                                                                                                                                                                             | 36W                 |
| CCT (Color Temperature):                                                                                                                                                                                                                                                                                                                                                                                                                                                                                                                                                                                                                                                                                                                                                                                                                      | 4000K               |
| CRI / Ra:                                                                                                                                                                                                                                                                                                                                                                                                                                                                                                                                                                                                                                                                                                                                                                                                                                     | 80                  |
| Lumen LED (tc=25):                                                                                                                                                                                                                                                                                                                                                                                                                                                                                                                                                                                                                                                                                                                                                                                                                            | 4400lm              |
| Beam Angle:                                                                                                                                                                                                                                                                                                                                                                                                                                                                                                                                                                                                                                                                                                                                                                                                                                   | 90°                 |
| Lens (Diffuser):                                                                                                                                                                                                                                                                                                                                                                                                                                                                                                                                                                                                                                                                                                                                                                                                                              | Micropris.          |
| Dimming:                                                                                                                                                                                                                                                                                                                                                                                                                                                                                                                                                                                                                                                                                                                                                                                                                                      | Depending on Driver |
| System Voltage [V]:                                                                                                                                                                                                                                                                                                                                                                                                                                                                                                                                                                                                                                                                                                                                                                                                                           | 230V 50Hz           |
| Connection:                                                                                                                                                                                                                                                                                                                                                                                                                                                                                                                                                                                                                                                                                                                                                                                                                                   | EPN0024             |
| Mounting:                                                                                                                                                                                                                                                                                                                                                                                                                                                                                                                                                                                                                                                                                                                                                                                                                                     | Ceiling, Recessed   |
| Lumen/W:                                                                                                                                                                                                                                                                                                                                                                                                                                                                                                                                                                                                                                                                                                                                                                                                                                      | 0lm/W               |
| UGR (<=):                                                                                                                                                                                                                                                                                                                                                                                                                                                                                                                                                                                                                                                                                                                                                                                                                                     | 19                  |
| MacAdam (SDCM):                                                                                                                                                                                                                                                                                                                                                                                                                                                                                                                                                                                                                                                                                                                                                                                                                               | 3                   |
| Color:                                                                                                                                                                                                                                                                                                                                                                                                                                                                                                                                                                                                                                                                                                                                                                                                                                        | White               |
| Length [mm]:                                                                                                                                                                                                                                                                                                                                                                                                                                                                                                                                                                                                                                                                                                                                                                                                                                  | 595mm               |
| Height [mm]:                                                                                                                                                                                                                                                                                                                                                                                                                                                                                                                                                                                                                                                                                                                                                                                                                                  | 8,6mm               |
| Width [mm]:                                                                                                                                                                                                                                                                                                                                                                                                                                                                                                                                                                                                                                                                                                                                                                                                                                   | 595mm               |
| Weight [kg]:                                                                                                                                                                                                                                                                                                                                                                                                                                                                                                                                                                                                                                                                                                                                                                                                                                  | 3,83kg              |
|                                                                                                                                                                                                                                                                                                                                                                                                                                                                                                                                                                                                                                                                                                                                                                                                                                               |                     |