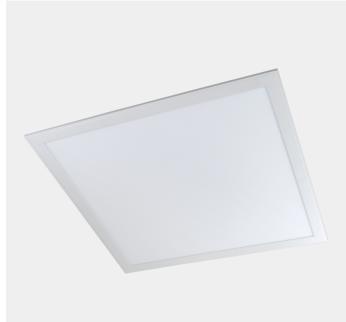

## Panel

Panel LED is a light fixture for interior use. It is constructed for fitting in to suspended ceilings. Panel LEDs can be installed as a pendant or mounted on ceiling surfaces. The Panel LED has an opal or micro prismatic diffusor.