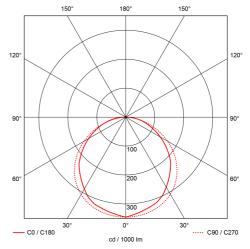

| LED (built in)      |  |
|---------------------|--|
| 33W                 |  |
| 3000K               |  |
| 80                  |  |
| 4148lm              |  |
| 5400lm              |  |
| 110°                |  |
| Opal                |  |
| Depending on Driver |  |
| 230V 50Hz           |  |
| EPN0024             |  |
| Ceiling, Recessed   |  |
| 126lm/W             |  |
| White               |  |
| 595mm               |  |
| 13mm                |  |
| 595mm               |  |
|                     |  |