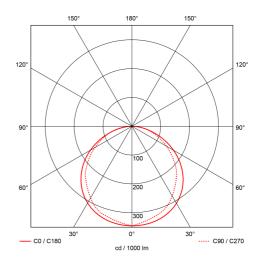

| SPECIFICATIONS           |                     |
|--------------------------|---------------------|
| Lightsource Type:        | LED (built in)      |
| System Power [W]:        | 33W                 |
| CCT (Color Temperature): | 4000K               |
| CRI / Ra:                | 80                  |
| Lumen Output:            | 4137lm              |
| Lumen LED (tc=25):       | 5900lm              |
| Beam Angle:              | 110°                |
| Lens (Diffuser):         | Micropris.          |
| Dimming:                 | Depending on Driver |
| System Voltage [V]:      | 230V 50Hz           |
| Connection:              | EPN0024             |
| Mounting:                | Ceiling, Recessed   |
| Lumen/W:                 | 125lm/W             |
| UGR (<=):                | 19                  |
| Color:                   | White               |
| Length [mm]:             | 595mm               |
| Height [mm]:             | 13mm                |
| Width [mm]:              | 595mm               |
|                          |                     |