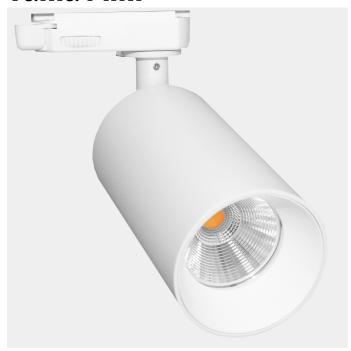

Tania Mini is a small spotlight in a contemporary design. Perfect for use at home and in other commercial settings. Choose between 1 or 3-circut connection. Front ring is sold separately. This version is with LED COB and no changeable lightbulb.