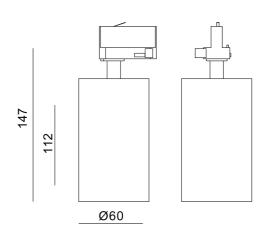

## **Tania Mini**

| <b>C €</b> □ □P20 230V 50Hz 4 | A** - A         |
|-------------------------------|-----------------|
| SPECIFICATIONS                |                 |
| Lightsource Type:             | LED (built in)  |
| System Power [W]:             | 14,5W           |
| CCT (Color Temperature):      | 3000K           |
| CRI / Ra:                     | 90              |
| Lumen Output:                 | 1400lm          |
| Lumen LED (tc=25):            | 1550lm          |
| Beam Angle:                   | 36°             |
| Lens (Diffuser):              | Clear           |
| Dimming:                      | Phase-Cut       |
| System Voltage [V]:           | 230V 50Hz       |
| Connection:                   | Track 3-Circuit |
| Mounting:                     | Track, Ceiling  |
| Lifetime [h]:                 | L80B10: 55 000h |
| Lumen/W:                      | 94lm/W          |
| MacAdam (SDCM):               | 3               |
| Color:                        | White           |
| Length [mm]:                  | 147mm           |
| Diameter [mm]:                | 60mm            |