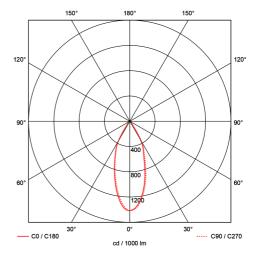

## **Tania Mini**

| <b>C €</b> □ □P20 230V 50Hz 4 | A** - A         |
|-------------------------------|-----------------|
| SPECIFICATIONS                |                 |
| Lightsource Type:             | LED (built in)  |
| System Power [W]:             | 14,5W           |
| CCT (Color Temperature):      | 3000K           |
| CRI / Ra:                     | 90              |
| Lumen Output:                 | 1400lm          |
| Lumen LED (tc=25):            | 1550lm          |
| Beam Angle:                   | 36°             |
| Lens (Diffuser):              | Clear           |
| Dimming:                      | Phase-Cut       |
| System Voltage [V]:           | 230V 50Hz       |
| Connection:                   | Track 3-Circuit |
| Mounting:                     | Track, Ceiling  |
| Lifetime [h]:                 | L80B10: 55 000h |
| Lumen/W:                      | 94lm/W          |
| MacAdam (SDCM):               | 3               |
| Color:                        | White           |
| Length [mm]:                  | 147mm           |
| Diameter [mm]:                | 60mm            |