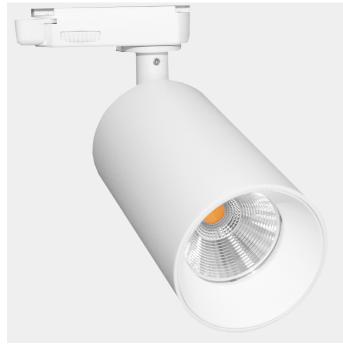

Tania Mini is a small spotlight in a contemporary design. Perfect for use at home and in other commercial settings. Choose between 1 or 3-circut connection. Front ring is sold separately. This version is with LED COB and no changeable lightbulb.