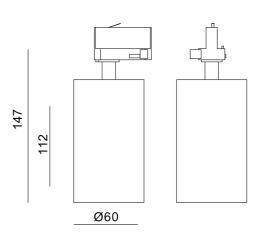

| SPECIFICATIONS           |                 |  |
|--------------------------|-----------------|--|
| Lightsource Type:        | LED (built in)  |  |
| System Power [W]:        | 12,2W           |  |
| CCT (Color Temperature): | 3000K           |  |
| CRI / Ra:                | 90              |  |
| Lumen Output:            | 1400lm          |  |
| Lumen LED (tc=25):       | 1550lm          |  |
| Beam Angle:              | 36°             |  |
| Lens (Diffuser):         | Clear           |  |
| Dimming:                 | Phase-Cut       |  |
| System Voltage [V]:      | 230V 50Hz       |  |
| Connection:              | Track 3-Circuit |  |
| Mounting:                | Track, Ceiling  |  |
| Lifetime [h]:            | L80B10: 55 000h |  |
| MacAdam (SDCM):          | 3               |  |
| Color:                   | White           |  |
| Length [mm]:             | 147mm           |  |
| Width [mm]:              | 60mm            |  |