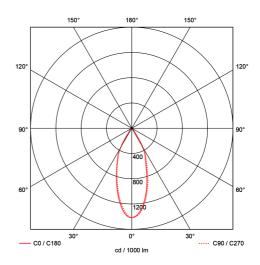

| SPECIFICATIONS           |                 |  |
|--------------------------|-----------------|--|
| Lightsource Type:        | LED (built in)  |  |
| System Power [W]:        | 12,2W           |  |
| CCT (Color Temperature): | 3000K           |  |
| CRI / Ra:                | 90              |  |
| Lumen Output:            | 1400lm          |  |
| Lumen LED (tc=25):       | 1550lm          |  |
| Beam Angle:              | 36°             |  |
| Lens (Diffuser):         | Clear           |  |
| Dimming:                 | Phase-Cut       |  |
| System Voltage [V]:      | 230V 50Hz       |  |
| Connection:              | Track 3-Circuit |  |
| Mounting:                | Track, Ceiling  |  |
| Lifetime [h]:            | L80B10: 55 000h |  |
| MacAdam (SDCM):          | 3               |  |
| Color:                   | White           |  |
| Length [mm]:             | 147mm           |  |
| Width [mm]:              | 60mm            |  |