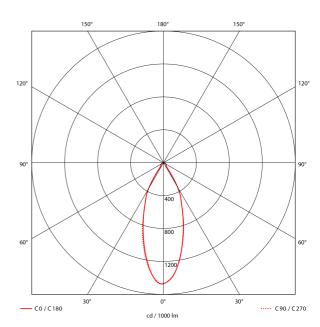

## **Tania Mini**

| CC SOHz TA               | A A             |
|--------------------------|-----------------|
| SPECIFICATIONS           |                 |
| Lightsource Type:        | LED (built in)  |
| System Power [W]:        | 14,5W           |
| CCT (Color Temperature): | 2700K           |
| CRI / Ra:                | 90              |
| Lumen Output:            | 1050lm          |
| Lumen LED (tc=25):       | 1450lm          |
| Beam Angle:              | 36°             |
| Lens (Diffuser):         | Clear           |
| Dimming:                 | Phase-Cut       |
| System Voltage [V]:      | 230V 50Hz       |
| Connection:              | Track 3-Circuit |
| Mounting:                | Track, Ceiling  |
| Lifetime [h]:            | L80B10: 55 000h |
| MacAdam (SDCM):          | 3               |
| Color:                   | White           |
| Length [mm]:             | 147mm           |
| Width [mm]:              | 60mm            |