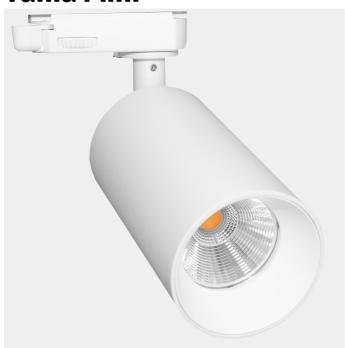

## **Tania Mini**

| CC SOHz TA               | A A             |
|--------------------------|-----------------|
| SPECIFICATIONS           |                 |
| Lightsource Type:        | LED (built in)  |
| System Power [W]:        | 14,5W           |
| CCT (Color Temperature): | 2700K           |
| CRI / Ra:                | 90              |
| Lumen Output:            | 1050lm          |
| Lumen LED (tc=25):       | 1450lm          |
| Beam Angle:              | 36°             |
| Lens (Diffuser):         | Clear           |
| Dimming:                 | Phase-Cut       |
| System Voltage [V]:      | 230V 50Hz       |
| Connection:              | Track 3-Circuit |
| Mounting:                | Track, Ceiling  |
| Lifetime [h]:            | L80B10: 55 000h |
| MacAdam (SDCM):          | 3               |
| Color:                   | White           |
| Length [mm]:             | 147mm           |
| Width [mm]:              | 60mm            |

Tania Mini is a small spotlight in a contemporary design. Perfect for use at home and in other commercial settings. Choose between 1 or 3-circut connection. Front ring is sold separately. This version is with LED COB and no changeable lightbulb.