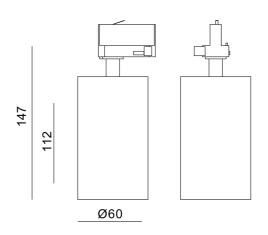

## **Tania Mini**

| CC SOHz TA               | A A             |
|--------------------------|-----------------|
| SPECIFICATIONS           |                 |
| Lightsource Type:        | LED (built in)  |
| System Power [W]:        | 14,5W           |
| CCT (Color Temperature): | 2700K           |
| CRI / Ra:                | 90              |
| Lumen Output:            | 1050lm          |
| Lumen LED (tc=25):       | 1450lm          |
| Beam Angle:              | 36°             |
| Lens (Diffuser):         | Clear           |
| Dimming:                 | Phase-Cut       |
| System Voltage [V]:      | 230V 50Hz       |
| Connection:              | Track 3-Circuit |
| Mounting:                | Track, Ceiling  |
| Lifetime [h]:            | L80B10: 55 000h |
| MacAdam (SDCM):          | 3               |
| Color:                   | White           |
| Length [mm]:             | 147mm           |
| Width [mm]:              | 60mm            |