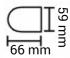

| System Power [W]:        | 9W              |
|--------------------------|-----------------|
| CCT (Color Temperature): | 3000K           |
| CRI / Ra:                | 80              |
| Lumen LED (tc=25):       | 850lm           |
| Beam Angle:              | 133°            |
| Lens (Diffuser):         | Opal            |
| Dimming:                 | Sensor (MW)     |
| System Voltage [V]:      | 230V 50Hz       |
| Connection:              | QuickConnect    |
| Mounting:                | Surface, Wall   |
| Lifetime [h]:            | L80B50: 50 000h |
| Lumen/W:                 | 100lm/W         |
| Color:                   | White           |
| Length [mm]:             | 580mm           |
| Height [mm]:             | 66mm            |
| Width [mm]:              | 59mm            |
| Weight [kg]:             | 0,66kg          |