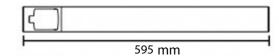

| System Power [W]:        | 9W              |
|--------------------------|-----------------|
| CCT (Color Temperature): | 3000K           |
| CRI / Ra:                | 80              |
| Lumen LED (tc=25):       | 850lm           |
| Beam Angle:              | 133°            |
| Lens (Diffuser):         | Opal            |
| Dimming:                 | Sensor (MW)     |
| System Voltage [V]:      | 230V 50Hz       |
| Connection:              | QuickConnect    |
| Mounting:                | Surface, Wall   |
| Lifetime [h]:            | L80B50: 50 000h |
| Lumen/W:                 | 100lm/W         |
| Color:                   | White           |
| Length [mm]:             | 580mm           |
| Height [mm]:             | 66mm            |
| Width [mm]:              | 59mm            |
| Weight [kg]:             | 0,66kg          |