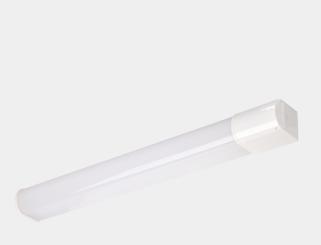

Pluto Sensor is a highly efficient bathroom wall light. With IP44 it`s safe for use in bathrooms. With microwave sensor, socket and quickconnect for easy installation.

| SPECIFICATIONS    |
|-------------------|
| Custom Deview [W] |