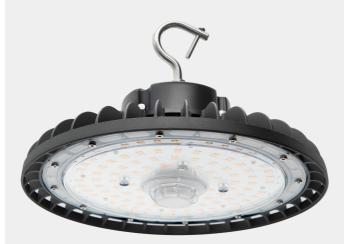

Ufo B high bay is absolute top-notch concerning light output and mechanical strength. The luminaire is classified accordance to the IP65 norm. This makes UFO B very suitable for use in tough conditions. The light output from the UFO B is >160 lm/W, makes this a perfect choice. Add a PIR or microwave sensor to make your light control more cost efficient. Sensor can not be used together with DALI2 version. Ufo B high Bay are delivered with 1-10W / PWM dimming or DALI2. See accessories for variable choice of lampshade and lenses.