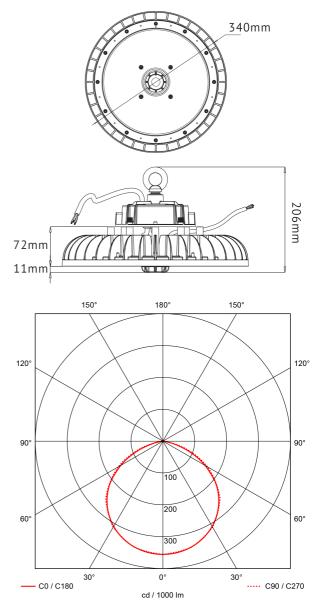

## SPECIFICATIONS

| Lightsource Type:        | LED (built in)              |
|--------------------------|-----------------------------|
| System Power [W]:        | 240W                        |
| CCT (Color Temperature): | 4000K                       |
| CRI / Ra:                | 80                          |
| Lumen Output:            | 38700lm                     |
| Lumen LED (tc=25):       | 42600lm                     |
| Beam Angle:              | 120                         |
| Lens (Diffuser):         | Lens                        |
| Dimming:                 | DALI2                       |
| System Voltage [V]:      | 230V 50Hz                   |
| Connection:              | 18i3 0,4m + 2x0,4m free end |
| Mounting:                | Suspended                   |
| Lifetime [h]:            | L80B50: 91 000h             |
| Lumen/W:                 | 161lm/W                     |
| Color:                   | Black                       |
| Height [mm]:             | 140mm                       |
| Width [mm]:              | 340mm                       |
| Weight [kg]:             | 3,95kg                      |
|                          |                             |