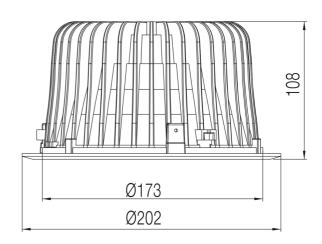

## Leila

| SPECIFICATIONS                |                            |
|-------------------------------|----------------------------|
| Lightsource Type:             | LED (built in)             |
| System Power [W]:             | 24W                        |
| CCT (Color Temperature):      | 3000K                      |
| CRI / Ra:                     | 80                         |
| Lumen Output:                 | 1877lm                     |
| Lumen LED (tc=25):            | 2365lm                     |
| Beam Angle:                   | 70                         |
| Lens (Diffuser):              | Opal                       |
| Dimming:                      | DALI                       |
| System Voltage [V]:           | 230V 50Hz                  |
| Connection:                   | 18i5 DALI Quick connection |
| Mounting:                     | Recessed, Ceiling          |
| Cut-out [mm]:                 | Ø190mm                     |
| Lifetime [h]:                 | L80B10: 100 000h           |
| Lumen/W:                      | 78lm/W                     |
| UGR (<=):                     | 22                         |
| MacAdam (SDCM):               | 3                          |
| Color:                        | White                      |
| Height [mm]:                  | 102mm                      |
| Width [mm]:                   | 205mm                      |
| Weight [kg]:                  | 1,2kg                      |
| Emergency light [h]:          | 3 hours                    |
| Emergency light testing:      | Manual                     |
| Emergency lumen out [lm]:     | 375lm                      |
| To be recessed in insulation: | No                         |
|                               |                            |