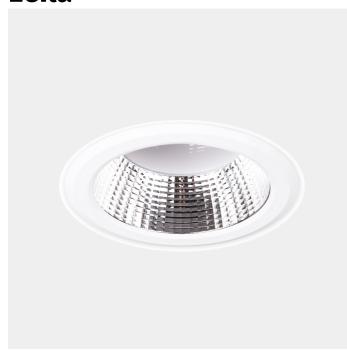

## **190mm**

This bestseller has quickly become an industry standard within recessed general lighting. Leila is designed with opal diffuser and reflector, this ensures high lumen output with no glare.