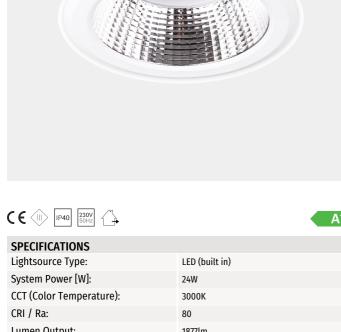

## Leila

| SPECIFICATIONS                |                            |
|-------------------------------|----------------------------|
| Lightsource Type:             | LED (built in)             |
| System Power [W]:             | 24W                        |
| CCT (Color Temperature):      | 3000K                      |
| CRI / Ra:                     | 80                         |
| Lumen Output:                 | 1877lm                     |
| Lumen LED (tc=25):            | 2365lm                     |
| Beam Angle:                   | 70                         |
| Lens (Diffuser):              | Opal                       |
| Dimming:                      | DALI                       |
| System Voltage [V]:           | 230V 50Hz                  |
| Connection:                   | 18i5 DALI Quick connection |
| Mounting:                     | Recessed, Ceiling          |
| Cut-out [mm]:                 | Ø190mm                     |
| Lifetime [h]:                 | L80B10: 100 000h           |
| Lumen/W:                      | 78lm/W                     |
| UGR (<=):                     | 22                         |
| MacAdam (SDCM):               | 3                          |
| Color:                        | White                      |
| Height [mm]:                  | 102mm                      |
| Width [mm]:                   | 205mm                      |
| Weight [kg]:                  | 1,2kg                      |
| Emergency light [h]:          | 3 hours                    |
| Emergency light testing:      | Manual                     |
| Emergency lumen out [lm]:     | 375lm                      |
| To be recessed in insulation: | No                         |
|                               |                            |