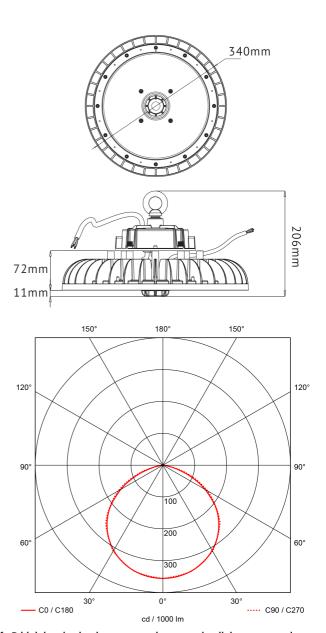

## **Ufo B High Bay 240W**

140mm

340mm

3,95kg

Height [mm]:

Width [mm]:

Weight [kg]:

Ufo B high bay is absolute top-notch concerning light output and mechanical strength. The luminaire is classified accordance to the IP65 norm. This makes UFO B very suitable for use in tough conditions. The light output from the UFO B is >160 lm/W, makes this a perfect choice. Add a PIR or microwave sensor to make your light control more cost efficient. Sensor can not be used together with DALI2 version. Ufo B high Bay are delivered with 1-10W / PWM dimming or DALI2. See accessories for variable choice of lampshade and lenses.