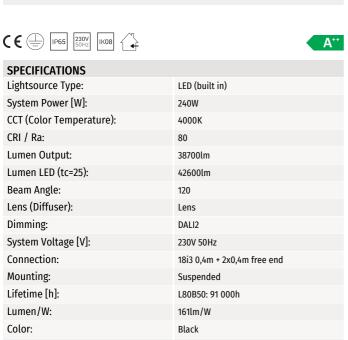

## **Ufo B High Bay 240W**

140mm

340mm

3,95kg

Height [mm]:

Width [mm]:

Weight [kg]:

Ufo B high bay is absolute top-notch concerning light output and mechanical strength. The luminaire is classified accordance to the IP65 norm. This makes UFO B very suitable for use in tough conditions. The light output from the UFO B is >160 lm/W, makes this a perfect choice. Add a PIR or microwave sensor to make your light control more cost efficient. Sensor can not be used together with DALI2 version. Ufo B high Bay are delivered with 1-10W / PWM dimming or DALI2. See accessories for variable choice of lampshade and lenses.