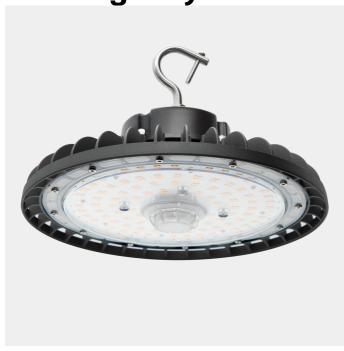

## **Ufo B High Bay 240W**

140mm

340mm

3,95kg

Height [mm]:

Width [mm]:

Weight [kg]:

Ufo B high bay is absolute top-notch concerning light output and mechanical strength. The luminaire is classified accordance to the IP65 norm. This makes UFO B very suitable for use in tough conditions. The light output from the UFO B is >160 lm/W, makes this a perfect choice. Add a PIR or microwave sensor to make your light control more cost efficient. Sensor can not be used together with DALI2 version. Ufo B high Bay are delivered with 1-10W / PWM dimming or DALI2. See accessories for variable choice of lampshade and lenses.