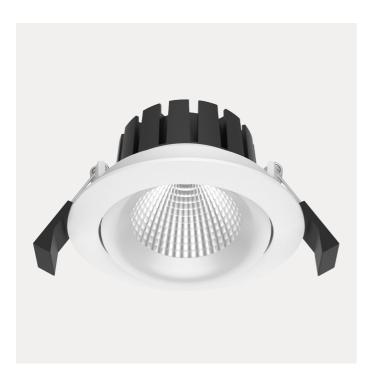

## **Acrux Adjustable**

Adjustable downligth with IP54 classification. Low glare and secluded light source and with modern reflector. Suitable for all rooms included bathroom. Complete with dimmable driver and quick connect for easy installation.