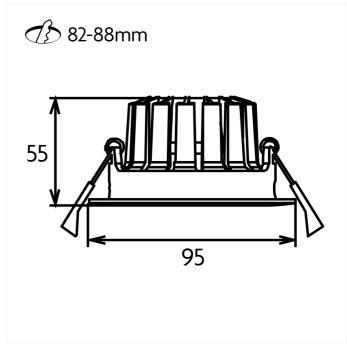

## **Acrux Adjustable**

Adjustable downligth with IP54 classification. Low glare and secluded light source and with modern reflector. Suitable for all rooms included bathroom. Complete with dimmable driver and quick connect for easy installation.