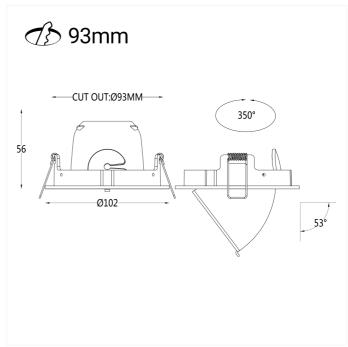

## **Sargas Rotatable**

Sargas is an indoor downlight that can be tilted 53° and rotated 350° so you can point the light where you need it. This makes the downlight suitable for pitched roof, but also før flat ceilings to light up a wall, paintings or details you want to highlight. Comes with phase-cut driver with QuickConnect for easy installation. Cut-out Ø93mm.