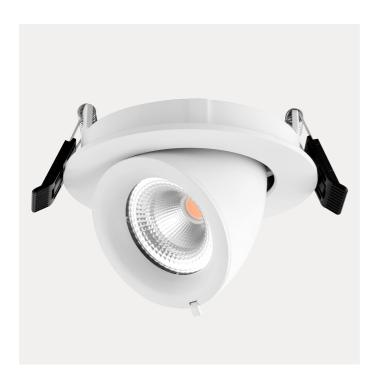

## **Sargas Rotatable**

Sargas is an indoor downlight that can be tilted 53° and rotated 350° so you can point the light where you need it. This makes the downlight suitable for pitched roof, but also før flat ceilings to light up a wall, paintings or details you want to highlight. Comes with phase-cut driver with QuickConnect for easy installation. Cut-out Ø93mm.