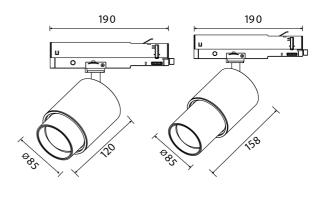

**Zoom Spotlight** 

**(€** ☐ IP20 230V 50Hz →

| SPECIFICATIONS           |                     |
|--------------------------|---------------------|
| Lightsource Type:        | LED (built in)      |
| System Power [W]:        | 20W                 |
| CCT (Color Temperature): | 2700K               |
| CRI / Ra:                | 90                  |
| Lumen LED (tc=25):       | 1750lm              |
| Beam Angle:              | 6-60                |
| Lens (Diffuser):         | Clear               |
| Dimming:                 | DALI2               |
| Flickerfree:             | Yes                 |
| System Voltage [V]:      | 230V 50Hz           |
| Connection:              | Track 3-Circuit+dim |
| Mounting:                | Track               |
| Lifetime [h]:            | L80B10: 55 000h     |
| MacAdam (SDCM):          | 3                   |
| Color:                   | Black               |
| Length [mm]:             | 158mm               |
| Diameter [mm]:           | 85mm                |
| Weight [kg]:             | 1kg                 |