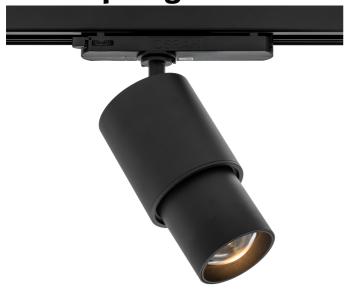

The unique zoom patent makes it possible to vary the beam angel between 6 and 60 degrees making this model highly versatile. The Zoom is available in both black and white versions and is made from robust die-cast aluminum.