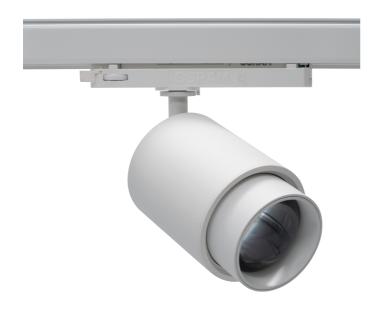

The unique zoom patent makes it possible to vary the beam angel between 6 and 60 degrees making this model highly versatile. The Zoom is available in both black and white versions and is made from robust die-cast aluminum.