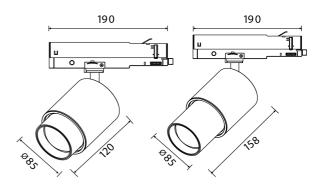

## **Zoom Spotlight**

**( €** ☐ IP20 230V 150Hz

| SPECIFICATIONS           |                     |
|--------------------------|---------------------|
| Lightsource Type:        | LED (built in)      |
| System Power [W]:        | 20W                 |
| CCT (Color Temperature): | 3000K               |
| CRI / Ra:                | 90                  |
| Lumen LED (tc=25):       | 1850lm              |
| Beam Angle:              | 6-60                |
| Lens (Diffuser):         | Clear               |
| Dimming:                 | DALI2               |
| Flickerfree:             | Yes                 |
| System Voltage [V]:      | 230V 50Hz           |
| Connection:              | Track 3-Circuit+dim |
| Mounting:                | Track               |
| Lifetime [h]:            | L80B10: 55 000h     |
| MacAdam (SDCM):          | 3                   |
| Color:                   | White               |
| Length [mm]:             | 158mm               |
| Diameter [mm]:           | 85mm                |
| Weight [kg]:             | 1kg                 |