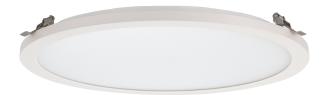

## **Panel Round**

Panel Round is a luminaire suitable for interior use. It is design and developed to suite several applications, e.g. Recessed, Surface mount and as Pendant. The Panel has an opal diffusor

| SPECIFICATIONS           |                     |
|--------------------------|---------------------|
| Lightsource Type:        | LED (built in)      |
| System Power [W]:        | 35W                 |
| CCT (Color Temperature): | 3000К               |
| CRI / Ra:                | 80                  |
| Lumen Output:            | 3421lm              |
| Lumen LED (tc=25):       | 3500lm              |
| Beam Angle:              | 90°                 |
| Lens (Diffuser):         | Opal                |
| Dimming:                 | Depending on Driver |
| System Voltage [V]:      | 230V 50Hz           |
| Connection:              | Depending on driver |
| Mounting:                | Recessed, Ceiling   |
| Cut-out [mm]:            | 360mm               |
| Lifetime [h]:            | L80B10: 100 000h    |
| Lumen/W:                 | 98lm/W              |
| Color:                   | White               |
| Height [mm]:             | 30mm                |
| Width [mm]:              | 400mm               |
| Weight [kg]:             | 1,62kg              |
|                          |                     |