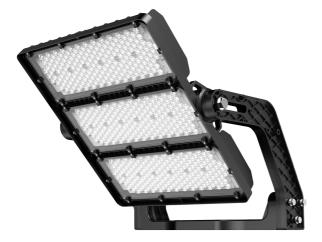

X-Flood LED sports light is designed for high mounting application, such as large soccer field and plazas. This convenient and humanized design enable it fit for different requests in outdoor lighting applications and minimize glare and control the uniformity. Module could be adjusted vertically and horizontally to get the best light uniformity. 1200W 4000K with multiple optics options. Efficiency up to 140lm/W, 160lm/W, more energy saving. Provided with 20KV Build-in Surge Protection Devices Excellent anti-corrosion performance.