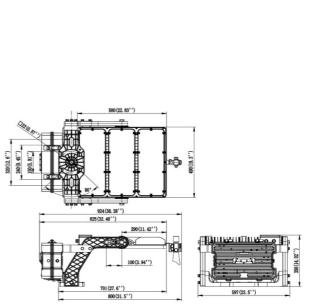

## SPECIFICATIONS Lightsource Type: LED (built in) System Power [W]: 1200W CCT (Color Temperature): 4000K CRI / Ra: 70 Lumen LED (tc=25): 175200lm Lens (Diffuser): Lens Dimming: DALI2 System Voltage [V]: 230V 50Hz Connection: Terminal Mounting: Wall, Mast Lifetime [h]: L80B10: 100 000h Length [mm]: 700mm Height [mm]: 510mm Width [mm]: 145mm Weight [kg]: 33kg