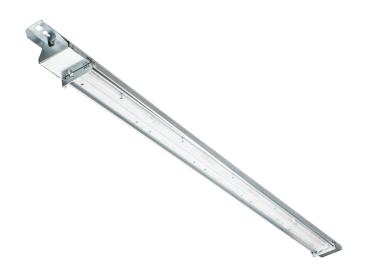

Z Line is an LED fixture designed with a focus on energy savings and efficient installation. It utilizes the latest LED technology, providing up to 180 lm/W. The fixture features a 2,5mm2 throughwiring and quick connections on both ends, making installation simple and fast without the need to open the fixture. The fixture is made of galvanized steel and is available in two lengths; 1420mm with 42W in 3000K and 4000K, 1700mm with 42W and 72W in 3000K and 4000K. All versions can be ordered with DALI2.