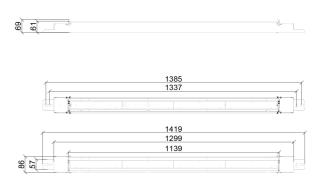

## **Z** line

| SPECIFICATIONS           |                  |
|--------------------------|------------------|
| Lightsource Type:        | LED (built in)   |
| System Power [W]:        | 42W              |
| CCT (Color Temperature): | 4000K            |
| CRI / Ra:                | 80               |
| Lumen Output:            | 7630lm           |
| Lumen LED (tc=25):       | 8000lm           |
| Beam Angle:              | 70°              |
| Lens (Diffuser):         | Lens             |
| Dimming:                 | DALI2            |
| Flickerfree:             | Yes              |
| System Voltage [V]:      | 230V 50Hz        |
| Connection:              | QuickConnect     |
| Mounting:                | Surface, Ceiling |
| Lifetime [h]:            | L80B10: 100 000h |
| Lumen/W:                 | 182lm/W          |
| MacAdam (SDCM):          | 3                |
| Through-wiring (mm2):    | 5x2,5            |
| Color:                   | Steel            |
| Length [mm]:             | 1420mm           |
| Height [mm]:             | 69mm             |
| Width [mm]:              | 86mm             |
| Weight [kg]:             | 3,35kg           |