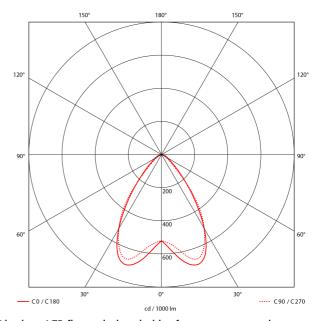

## **Z** line

| SPECIFICATIONS           |                  |
|--------------------------|------------------|
| Lightsource Type:        | LED (built in)   |
| System Power [W]:        | 42W              |
| CCT (Color Temperature): | 4000K            |
| CRI / Ra:                | 80               |
| Lumen Output:            | 7630lm           |
| Lumen LED (tc=25):       | 8000lm           |
| Beam Angle:              | 70°              |
| Lens (Diffuser):         | Lens             |
| Dimming:                 | DALI2            |
| Flickerfree:             | Yes              |
| System Voltage [V]:      | 230V 50Hz        |
| Connection:              | QuickConnect     |
| Mounting:                | Surface, Ceiling |
| Lifetime [h]:            | L80B10: 100 000h |
| Lumen/W:                 | 182lm/W          |
| MacAdam (SDCM):          | 3                |
| Through-wiring (mm2):    | 5x2,5            |
| Color:                   | Steel            |
| Length [mm]:             | 1420mm           |
| Height [mm]:             | 69mm             |
| Width [mm]:              | 86mm             |
| Weight [kg]:             | 3,35kg           |