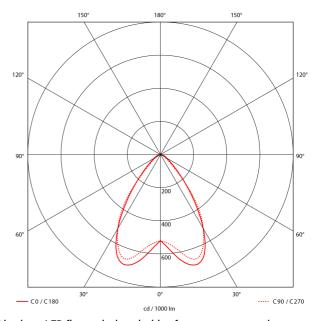

## **Z** line

| SPECIFICATIONS           |                  |
|--------------------------|------------------|
| Lightsource Type:        | LED (built in)   |
| System Power [W]:        | 42W              |
| CCT (Color Temperature): | 4000K            |
| CRI / Ra:                | 80               |
| Lumen Output:            | 7630lm           |
| Lumen LED (tc=25):       | 8000lm           |
| Beam Angle:              | 70°              |
| Lens (Diffuser):         | Lens             |
| Dimming:                 | None             |
| Flickerfree:             | Yes              |
| System Voltage [V]:      | 230V 50Hz        |
| Connection:              | QuickConnect     |
| Mounting:                | Surface, Ceiling |
| Lifetime [h]:            | L80B10: 100 000h |
| Lumen/W:                 | 182lm/W          |
| MacAdam (SDCM):          | 3                |
| Through-wiring (mm2):    | 5x2,5            |
| Color:                   | Steel            |
| Length [mm]:             | 1420mm           |
| Height [mm]:             | 69mm             |
| Width [mm]:              | 86mm             |
| Weight [kg]:             | 3,35kg           |

Z Line is an LED fixture designed with a focus on energy savings and efficient installation. It utilizes the latest LED technology, providing up to 180 lm/W. The fixture features a 2,5mm2 throughwiring and quick connections on both ends, making installation simple and fast without the need to open the fixture. The fixture is made of galvanized steel and is available in two lengths; 1420mm with 42W in 3000K and 4000K, 1700mm with 42W and 72W in 3000K and 4000K. All versions can be ordered with DALI2.