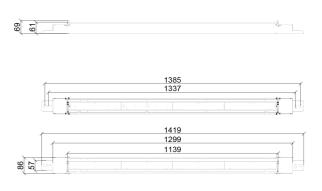

## **Z** line

| SPECIFICATIONS           |                  |
|--------------------------|------------------|
| Lightsource Type:        | LED (built in)   |
| System Power [W]:        | 42W              |
| CCT (Color Temperature): | 4000K            |
| CRI / Ra:                | 80               |
| Lumen Output:            | 7630lm           |
| Lumen LED (tc=25):       | 8000lm           |
| Beam Angle:              | 70°              |
| Lens (Diffuser):         | Lens             |
| Dimming:                 | None             |
| Flickerfree:             | Yes              |
| System Voltage [V]:      | 230V 50Hz        |
| Connection:              | QuickConnect     |
| Mounting:                | Surface, Ceiling |
| Lifetime [h]:            | L80B10: 100 000h |
| Lumen/W:                 | 182lm/W          |
| MacAdam (SDCM):          | 3                |
| Through-wiring (mm2):    | 5x2,5            |
| Color:                   | Steel            |
| Length [mm]:             | 1420mm           |
| Height [mm]:             | 69mm             |
| Width [mm]:              | 86mm             |
| Weight [kg]:             | 3,35kg           |