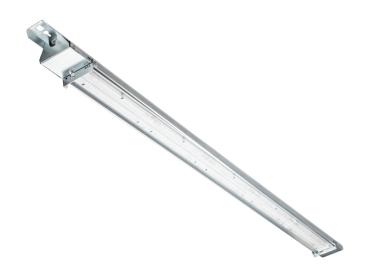

## **Z** line

| SPECIFICATIONS           |                  |
|--------------------------|------------------|
| Lightsource Type:        | LED (built in)   |
| System Power [W]:        | 42W              |
| CCT (Color Temperature): | 4000K            |
| CRI / Ra:                | 80               |
| Lumen Output:            | 7630lm           |
| Lumen LED (tc=25):       | 8000lm           |
| Beam Angle:              | 70°              |
| Lens (Diffuser):         | Lens             |
| Dimming:                 | None             |
| Flickerfree:             | Yes              |
| System Voltage [V]:      | 230V 50Hz        |
| Connection:              | QuickConnect     |
| Mounting:                | Surface, Ceiling |
| Lifetime [h]:            | L80B10: 100 000h |
| Lumen/W:                 | 182lm/W          |
| MacAdam (SDCM):          | 3                |
| Through-wiring (mm2):    | 5x2,5            |
| Color:                   | Steel            |
| Length [mm]:             | 1420mm           |
| Height [mm]:             | 69mm             |
| Width [mm]:              | 86mm             |
| Weight [kg]:             | 3,35kg           |

Z Line is an LED fixture designed with a focus on energy savings and efficient installation. It utilizes the latest LED technology, providing up to 180 lm/W. The fixture features a 2,5mm2 throughwiring and quick connections on both ends, making installation simple and fast without the need to open the fixture. The fixture is made of galvanized steel and is available in two lengths; 1420mm with 42W in 3000K and 4000K, 1700mm with 42W and 72W in 3000K and 4000K. All versions can be ordered with DALI2.