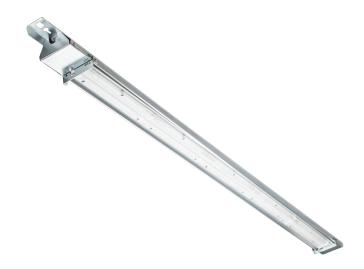

## Z line

Z Line is an LED fixture designed with a focus on energy savings and efficient installation. It utilizes the latest LED technology, providing up to 180 lm/W. The fixture features a 2,5mm2 throughwiring and quick connections on both ends, making installation simple and fast without the need to open the fixture. The fixture is made of galvanized steel and is available in two lengths; 1420mm with 42W in 3000K and 4000K, 1700mm with 42W and 72W in 3000K and 4000K. All versions can be ordered with DALI2.