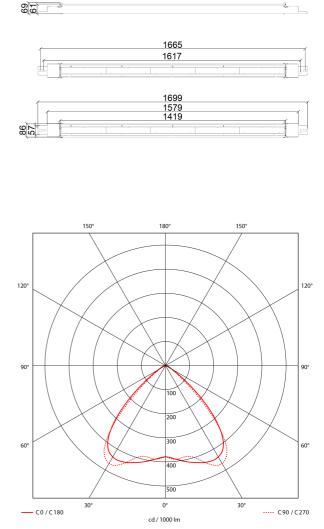

## SPECIFICATIONS

| Lightsource Type:        | LED (built in)   |
|--------------------------|------------------|
| System Power [W]:        | 74W              |
| CCT (Color Temperature): | 4000K            |
| CRI / Ra:                | 80               |
| Lumen Output:            | 7930lm           |
| Lumen LED (tc=25):       | 8200lm           |
| Beam Angle:              | 90°              |
| Lens (Diffuser):         | Lens             |
| Dimming:                 | DALI2            |
| Flickerfree:             | Yes              |
| System Voltage [V]:      | 230V 50Hz        |
| Connection:              | QuickConnect     |
| Mounting:                | Surface, Ceiling |
| Lifetime [h]:            | L80B10: 100 000h |
| Lumen/W:                 | 188lm/W          |
| MacAdam (SDCM):          | 3                |
| Through-wiring (mm2):    | 5x2,5            |
| Color:                   | Steel            |
| Length [mm]:             | 1700mm           |
| Height [mm]:             | 69mm             |
| Width [mm]:              | 86mm             |
| Weight [kg]:             | 4kg              |
|                          |                  |