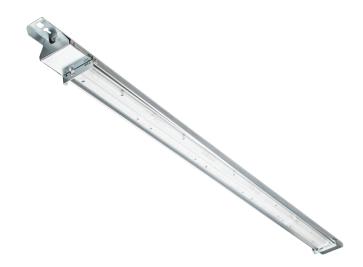

## Z line

610

Z Line is an LED fixture designed with a focus on energy savings and efficient installation. It utilizes the latest LED technology, providing up to 180 lm/W. The fixture features a 2,5mm2 throughwiring and quick connections on both ends, making installation simple and fast without the need to open the fixture. The fixture is made of galvanized steel and is available in two lengths; 1420mm with 42W in 3000K and 4000K, 1700mm with 42W and 72W in 3000K and 4000K. All versions can be ordered with DALI2.