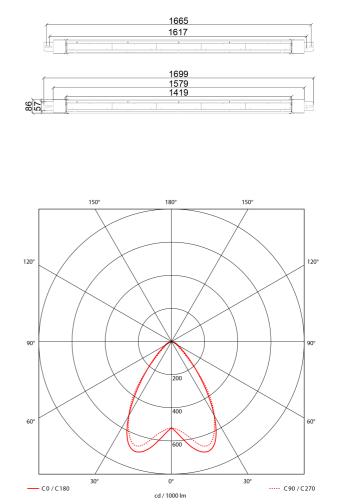

|--|

| SPECIFICATIONS   |  |
|------------------|--|
| Lightsource Type |  |

| Lightsource Type:        | LED (built in)   |
|--------------------------|------------------|
| System Power [W]:        | 74W              |
| CCT (Color Temperature): | 4000K            |
| CRI / Ra:                | 80               |
| Lumen Output:            | 13580lm          |
| Lumen LED (tc=25):       | 14200lm          |
| Beam Angle:              | 70°              |
| Lens (Diffuser):         | Lens             |
| Dimming:                 | None             |
| Flickerfree:             | Yes              |
| System Voltage [V]:      | 230V 50Hz        |
| Connection:              | QuickConnect     |
| Mounting:                | Surface, Ceiling |
| Lifetime [h]:            | L80B10: 100 000h |
| Lumen/W:                 | 184lm/W          |
| MacAdam (SDCM):          | 3                |
| Through-wiring (mm2):    | 5x2,5            |
| Color:                   | Steel            |
| Length [mm]:             | 1700mm           |
| Height [mm]:             | 69mm             |
| Width [mm]:              | 86mm             |
| Weight [kg]:             | 4kg              |