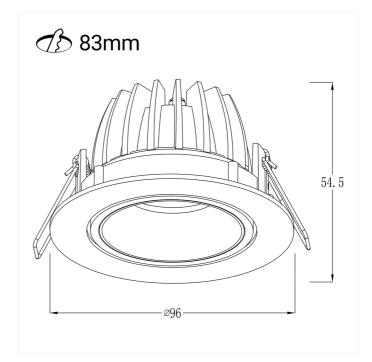

## Helios

Helios downlight comes with warm white color temperature (2700K) and a secluded light source that gives a comfortable and warm light. The downlight is adjustable and comes with a dimmable driver. Front ring in gold is sold separately.