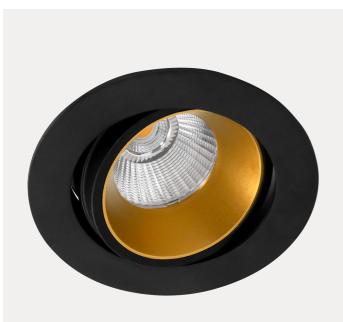

## Helios

Helios downlight comes with warm white color temperature (2700K) and a secluded light source that gives a comfortable and warm light. The downlight is adjustable and comes with a dimmable driver. Front ring in gold is sold separately.