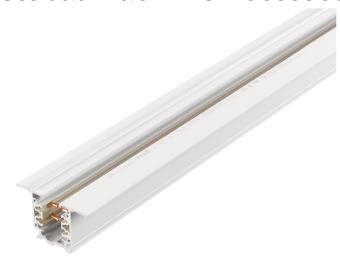

## **Global Track Pro Recessed 3-circuit 3m WH**

The recessed version of GLOBAL Trac Pro for suspended ceilings, GLOBAL Trac Pro is the most sold three-circuit lighting track system in the world. It is the quality choice of professionals and lighting manufacturers. Long experience and 100% quality assurance ensure problem-free operation. Diverse installation options are part of the package. All options are quick and easy to implement and result in overall cost savings.

| SPECIFICATIONS |                 |
|----------------|-----------------|
| Track Family:  | Global Trac Pro |
| Product:       | Track           |
| Circuits:      | 3-circuit       |
| Pull Strength: | 100             |
| Current [A]:   | 16A             |
| Power (track): | 11,1            |
| Dimmable:      | No              |
| Mounting:      | Recessed        |
| Color:         | White           |
| Length:        | 3000mm          |
| Height:        | 32,5mm          |
| Width:         | 56mm            |
| Weight:        | 2,92kg          |