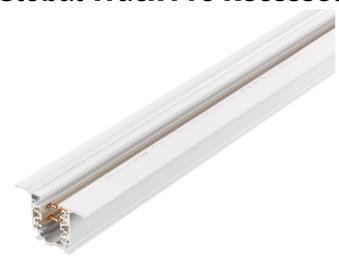

## **Global Track Pro Recessed 3-circuit 4m WH**

The recessed version of GLOBAL Trac Pro for suspended ceilings, GLOBAL Trac Pro is the most sold three-circuit lighting track system in the world. It is the quality choice of professionals and lighting manufacturers. Long experience and 100% quality assurance ensure problem-free operation. Diverse installation options are part of the package. All options are quick and easy to implement and result in overall cost savings.

| SPECIFICATIONS |                 |
|----------------|-----------------|
| Track Family:  | Global Trac Pro |
| Product:       | Track           |
| Circuits:      | 3-circuit       |
| Pull Strength: | 100             |
| Current [A]:   | 16A             |
| Power (track): | 11,1            |
| Dimmable:      | No              |
| Mounting:      | Recessed        |
| Color:         | White           |
| Length:        | 4000mm          |
| Height:        | 32,5mm          |
| Width:         | 56mm            |
| Weight:        | 3,9kg           |