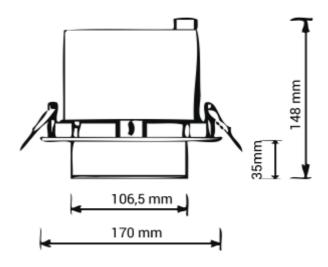

| SPECIFICATIONS                |                       |
|-------------------------------|-----------------------|
| Lightsource Type:             | LED (built in)        |
| System Power [W]:             | 18W                   |
| CCT (Color Temperature):      | 3000K                 |
| CRI / Ra:                     | 80                    |
| Lumen Output:                 | 2192lm                |
| Lumen LED (tc=25):            | 1950lm                |
| Beam Angle:                   | 15°                   |
| Lens (Diffuser):              | Clear                 |
| Dimming:                      | None                  |
| System Voltage [V]:           | 230V 50Hz             |
| Connection:                   | 18i3 Quick connection |
| Mounting:                     | Recessed, Ceiling     |
| Cut-out [mm]:                 | Ø160mm                |
| Lumen/W:                      | 122lm/W               |
| MacAdam (SDCM):               | 3                     |
| Color:                        | White                 |
| Height [mm]:                  | 148mm                 |
| Diameter [mm]:                | 170mm                 |
| Weight [kg]:                  | 1,15kg                |
| To be recessed in insulation: | No                    |
|                               |                       |