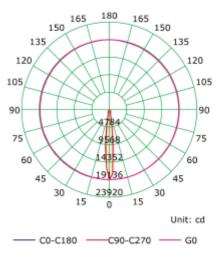

## Apto

A\*\* -

160mm

Luminous Intensity Distribution Curve

The Apto is a very suitable downlight for use in premises with low ceiling height. The model offers great flexibility in adjusting the light directions. The luminaire is delivered with a 18i3-connector and there is a rich variety of options for an easy plug and play" connection of the light fixture.