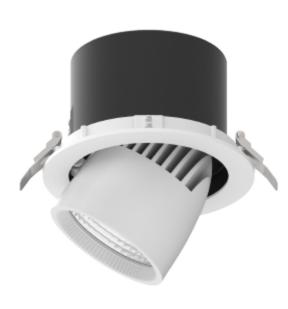

## Apto

A\*\* -

160mm

Luminous Intensity Distribution Curve

The Apto is a very suitable downlight for use in premises with low ceiling height. The model offers great flexibility in adjusting the light directions. The luminaire is delivered with a 18i3-connector and there is a rich variety of options for an easy plug and play" connection of the light fixture.