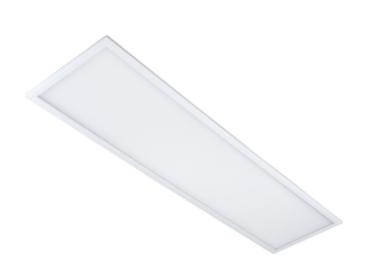

## Panel

Panel LED is a light fixture for interior use. It is constructed for fitting in to suspended ceilings. Panel LEDs can be installed as a pendant or mounted on ceiling surfaces. The Panel LED has an opal or micro prismatic diffusor. Choose between ON/OFF, Phase-Cut or DALI2 (CLO, Corridor, Push dim and Ready2mains) driver. See accessories for detailed information.