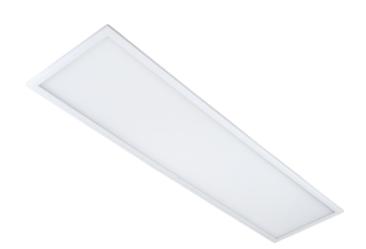

## Panel

A\*\* - <

Panel LED is a light fixture for interior use. It is constructed for fitting in to suspended ceilings. Panel LEDs can be installed as a pendant or mounted on ceiling surfaces. The Panel LED has an opal or micro prismatic diffusor. Choose between ON/OFF, Phase-Cut or DALI2 (CLO, Corridor, Push dim and Ready2mains) driver. See accessories for detailed information.