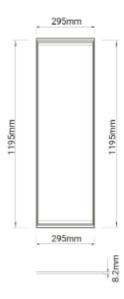

| SPECIFICATIONS           |                     |
|--------------------------|---------------------|
| Lightsource Type:        | LED (built in)      |
| System Power [W]:        | 36W                 |
| CCT (Color Temperature): | 3000K               |
| CRI / Ra:                | 80                  |
| Lumen Output:            | 4165lm              |
| Lumen LED (tc=25):       | 4500lm              |
| Beam Angle:              | 110°                |
| Lens (Diffuser):         | Micropris.          |
| Dimming:                 | Depending on Driver |
| System Voltage [V]:      | 230V 50Hz           |
| Connection:              | EPN0024             |
| Mounting:                | Recessed, Ceiling   |
| Lifetime [h]:            | L80B50: 100 000h    |
| Lumen/W:                 | 116lm/W             |
| Color:                   | White               |
| Length [mm]:             | 1195mm              |
| Height [mm]:             | 8,6mm               |
| Width [mm]:              | 295mm               |
| Weight [kg]:             | 2,6kg               |
|                          |                     |