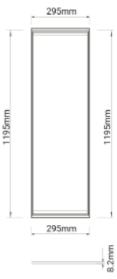

## SPECIFICATIONS

| Lightsource Type:        | LED ( |
|--------------------------|-------|
| System Power [W]:        | 36W   |
| CCT (Color Temperature): | 4000  |
| CRI / Ra:                | 80    |
| Lumen Output:            | 43991 |
| Lumen LED (tc=25):       | 4900  |
| Beam Angle:              | 110°  |
| Lens (Diffuser):         | Opal  |
| Dimming:                 | Depe  |
| System Voltage [V]:      | 230V  |
| Connection:              | EPN0  |
| Mounting:                | Rece  |
| Lifetime [h]:            | L80B  |
| Lumen/W:                 | 122lm |
| Color:                   | White |
| Length [mm]:             | 1195n |
| Height [mm]:             | 8,6m  |
| Width [mm]:              | 295m  |
| Weight [kg]:             | 2,6kg |
|                          |       |

|      | LED (built in)      |
|------|---------------------|
|      | 36W                 |
| re): | 4000K               |
|      | 80                  |
|      | 4399lm              |
|      | 4900lm              |
|      | 110°                |
|      | Opal                |
|      | Depending on Driver |
|      | 230V 50Hz           |
|      | EPN0024             |
|      | Recessed, Ceiling   |
|      | L80B10: 100 000h    |
|      | 122lm/W             |
|      | White               |
|      | 1195mm              |
|      | 8,6mm               |
|      | 295mm               |
|      | 2,6kg               |