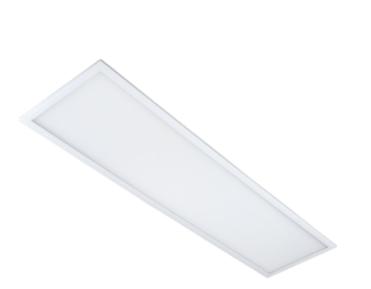

## Panel

Panel LED is a light fixture for interior use. It is constructed for fitting in to suspended ceilings. Panel LEDs can be installed as a pendant or mounted on ceiling surfaces. The Panel LED has an opal or micro prismatic diffusor. Choose between ON/OFF, Phase-Cut or DALI2 (CLO, Corridor, Push dim and Ready2mains) driver. See accessories for detailed information.

## SPECIFICATIONS

| Lightsource Type:        | LED ( |
|--------------------------|-------|
| System Power [W]:        | 36W   |
| CCT (Color Temperature): | 4000  |
| CRI / Ra:                | 80    |
| Lumen Output:            | 43991 |
| Lumen LED (tc=25):       | 4900  |
| Beam Angle:              | 110°  |
| Lens (Diffuser):         | Opal  |
| Dimming:                 | Depe  |
| System Voltage [V]:      | 230V  |
| Connection:              | EPN0  |
| Mounting:                | Rece  |
| Lifetime [h]:            | L80B  |
| Lumen/W:                 | 122lm |
| Color:                   | White |
| Length [mm]:             | 1195n |
| Height [mm]:             | 8,6m  |
| Width [mm]:              | 295m  |
| Weight [kg]:             | 2,6kg |
|                          |       |

|      | LED (built in)      |
|------|---------------------|
|      | 36W                 |
| re): | 4000K               |
|      | 80                  |
|      | 4399lm              |
|      | 4900lm              |
|      | 110°                |
|      | Opal                |
|      | Depending on Driver |
|      | 230V 50Hz           |
|      | EPN0024             |
|      | Recessed, Ceiling   |
|      | L80B10: 100 000h    |
|      | 122lm/W             |
|      | White               |
|      | 1195mm              |
|      | 8,6mm               |
|      | 295mm               |
|      | 2,6kg               |