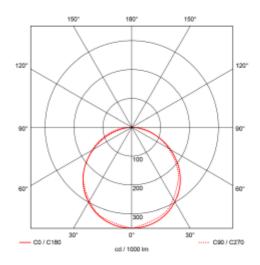

## SPECIFICATIONS

| Lightsource Type:        | LED ( |
|--------------------------|-------|
| System Power [W]:        | 36W   |
| CCT (Color Temperature): | 4000  |
| CRI / Ra:                | 80    |
| Lumen Output:            | 43991 |
| Lumen LED (tc=25):       | 4900  |
| Beam Angle:              | 110°  |
| Lens (Diffuser):         | Opal  |
| Dimming:                 | Depe  |
| System Voltage [V]:      | 230V  |
| Connection:              | EPN0  |
| Mounting:                | Rece  |
| Lifetime [h]:            | L80B  |
| Lumen/W:                 | 122lm |
| Color:                   | White |
| Length [mm]:             | 1195n |
| Height [mm]:             | 8,6m  |
| Width [mm]:              | 295m  |
| Weight [kg]:             | 2,6kg |
|                          |       |

|      | LED (built in)      |
|------|---------------------|
|      | 36W                 |
| re): | 4000K               |
|      | 80                  |
|      | 4399lm              |
|      | 4900lm              |
|      | 110°                |
|      | Opal                |
|      | Depending on Driver |
|      | 230V 50Hz           |
|      | EPN0024             |
|      | Recessed, Ceiling   |
|      | L80B10: 100 000h    |
|      | 122lm/W             |
|      | White               |
|      | 1195mm              |
|      | 8,6mm               |
|      | 295mm               |
|      | 2,6kg               |