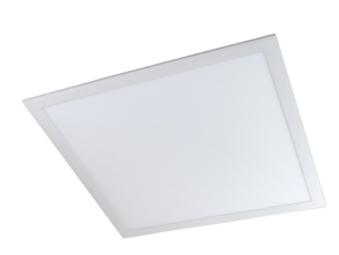

## Panel

Panel LED is a light fixture for interior use. It is constructed for fitting in to suspended ceilings. Panel LEDs can be installed as a pendant or mounted on ceiling surfaces. The Panel LED has an opal or micro prismatic diffusor. Choose between ON/OFF, Phase-Cut or DALI2 (CLO, Corridor, Push dim and Ready2mains) driver. See accessories for detailed information.