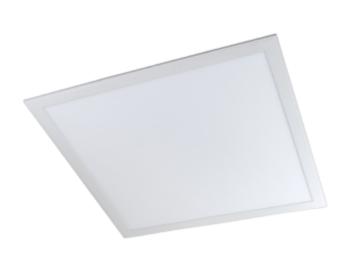

## Panel

Panel LED is a light fixture for interior use. It is constructed for fitting in to suspended ceilings. Panel LEDs can be installed as a pendant or mounted on ceiling surfaces. The Panel LED has an opal or micro prismatic diffusor. Choose between ON/OFF, Phase-Cut or DALI2 (CLO, Corridor, Push dim and Ready2mains) driver. See accessories for detailed information.