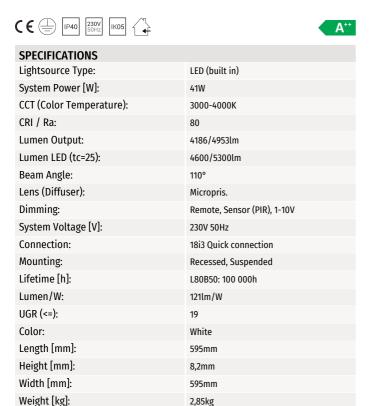

## **Panel**

Panel LED is a light fixture for interior use with built-in PIR-sensor and daylight harvesting. It is constructed for fitting in to suspended ceilings. Panel LEDs can be installed as a pendant or mounted on ceiling surfaces. The Panel LED has an micro prismatic diffusor and a CCT-switch to select between 3000K and 4000K.

Factory settings are on for 10 min, then 20%-level for 30 min. After any motion, the sensor will be on for another 10 min. The settings can be changed by DIP-switch or or a remote control. To use daylight harvesting, remote control must be used (optional).

Driver is included, preset to 1050mA, but can be adjusted to 600mA by DIP-switch in 50mA steps. Can't be delivered with DALI.