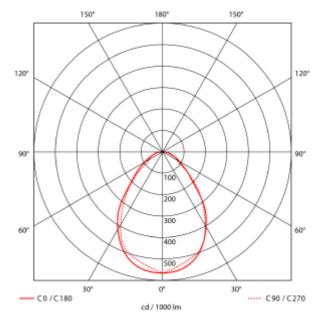

## **Panel**









Panel LED is a light fixture for interior use with built-in PIR-sensor and daylight harvesting. It is constructed for fitting in to suspended ceilings. Panel LEDs can be installed as a pendant or mounted on ceiling surfaces. The Panel LED has an micro prismatic diffusor and a CCT-switch to select between 3000K and 4000K.

Factory settings are on for 10 min, then 20%-level for 30 min. After any motion, the sensor will be on for another 10 min. The settings can be changed by DIP-switch or or a remote control. To use daylight harvesting, remote control must be used (optional).

Driver is included, preset to 1050mA, but can be adjusted to 600mA by DIP-switch in 50mA steps. Can't be delivered with DALI.