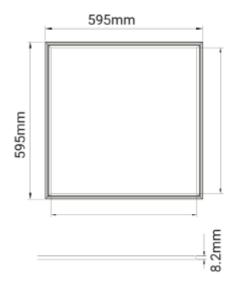

## **Panel**

Panel LED is a light fixture for interior use with built-in PIR-sensor and daylight harvesting. It is constructed for fitting in to suspended ceilings. Panel LEDs can be installed as a pendant or mounted on ceiling surfaces. The Panel LED has an micro prismatic diffusor and a CCT-switch to select between 3000K and 4000K.