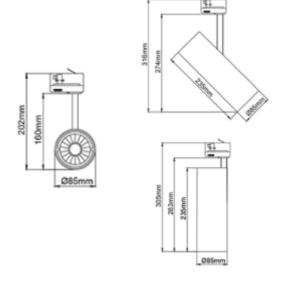

## **Silindir Maxi**

**(€** ☐ IP20 | 230V | 50Hz |

| SPECIFICATIONS           |                     |
|--------------------------|---------------------|
| Lightsource Type:        | LED (built in)      |
| System Power [W]:        | 28W                 |
| CCT (Color Temperature): | 3000K               |
| CRI / Ra:                | 90                  |
| Lumen Output:            | 2773lm              |
| Lumen LED (tc=25):       | 3400lm              |
| Beam Angle:              | 20                  |
| Lens (Diffuser):         | Clear               |
| Dimming:                 | DALI                |
| System Voltage [V]:      | 230V 50Hz           |
| Connection:              | Track 3-Circuit+dim |
| Mounting:                | Track, Ceiling      |
| Lifetime [h]:            | L80B10: 60 000h     |
| UGR (<=):                | 11                  |
| Lumen/W:                 | 99lm/W              |
| MacAdam (SDCM):          | 3                   |
| Color:                   | White               |
| Height [mm]:             | 305mm               |
| Width [mm]:              | 85mm                |
| Weight [kg]:             | 1,3kg               |
|                          |                     |

Silindir Maxi is the most powerful spotlight in the Silindir-series. With 28W, high light output and CRI it is very suitable for stores and showrooms. The spotlight can ble adjusted in all angles to meet every need. Tiltable 90° and 350° rotatable around its own axis. L305mm - Ø85mm