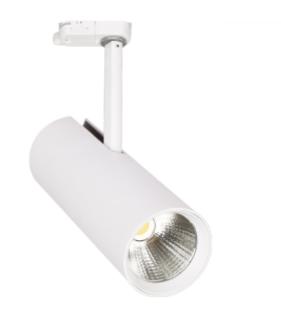

Silindir Maxi is the most powerful spotlight in the Silindir-series. With 28W, high light output and CRI it is very suitable for stores and showrooms. The spotlight can ble adjusted in all angles to meet every need. Tiltable 90° and 350° rotatable around its own axis. L305mm - Ø85mm