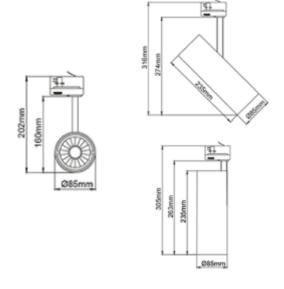

## **Silindir Maxi**

( ( IP20 | 230V | 50Hz |

| SPECIFICATIONS           |                 |
|--------------------------|-----------------|
| Lightsource Type:        | LED (built in)  |
| System Power [W]:        | 28W             |
| CCT (Color Temperature): | 3000K           |
| CRI / Ra:                | 90              |
| Lumen Output:            | 2773lm          |
| Lumen LED (tc=25):       | 3400lm          |
| Beam Angle:              | 20              |
| Lens (Diffuser):         | Clear           |
| Dimming:                 | None            |
| System Voltage [V]:      | 230V 50Hz       |
| Connection:              | Track 3-Circuit |
| Mounting:                | Track, Ceiling  |
| Lifetime [h]:            | L80B10: 60 000h |
| UGR (<=):                | 11              |
| Lumen/W:                 | 99lm/W          |
| MacAdam (SDCM):          | 3               |
| Color:                   | White           |
| Height [mm]:             | 305mm           |
| Width [mm]:              | 85mm            |
| Weight [kg]:             | 1,3kg           |
|                          |                 |

Silindir Maxi is the most powerful spotlight in the Silindir-series. With 28W, high light output and CRI it is very suitable for stores and showrooms. The spotlight can ble adjusted in all angles to meet every need. Tiltable 90° and 350° rotatable around its own axis. L305mm - Ø85mm