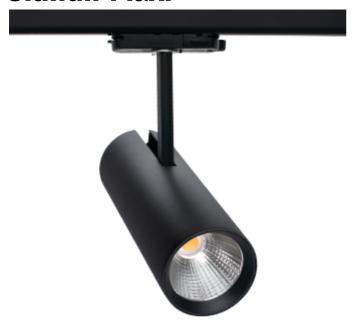

Silindir Maxi is the most powerful spotlight in the Silindir-series. With 28W, high light output and CRI it is very suitable for stores and showrooms. The spotlight can ble adjusted in all angles to meet every need. Tiltable 90° and 350° rotatable around its own axis. L305mm - Ø85mm