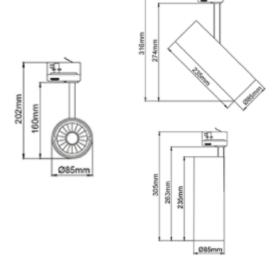

## Silindir Maxi

**C €** ☐ IP20 230V 50Hz

| SPECIFICATIONS           |                 |
|--------------------------|-----------------|
| Lightsource Type:        | LED (built in)  |
| System Power [W]:        | 27W             |
| CCT (Color Temperature): | 3000K           |
| CRI / Ra:                | 90              |
| Lumen LED (tc=25):       | 3550lm          |
| Beam Angle:              | 30°             |
| Lens (Diffuser):         | Clear           |
| Dimming:                 | None            |
| System Voltage [V]:      | 230V 50Hz       |
| Connection:              | Track 3-Circuit |
| Mounting:                | Track, Ceiling  |
| Lifetime [h]:            | L80B10: 60 000h |
| MacAdam (SDCM):          | 3               |
| Color:                   | Black           |
| Height [mm]:             | 305mm           |
| Width [mm]:              | 85mm            |
| Weight [kg]:             | 1,3kg           |

Silindir Maxi is the most powerful spotlight in the Silindir-series. With 28W, high light output and CRI it is very suitable for stores and showrooms. The spotlight can ble adjusted in all angles to meet every need. Tiltable 90° and 350° rotatable around its own axis. L305mm - Ø85mm