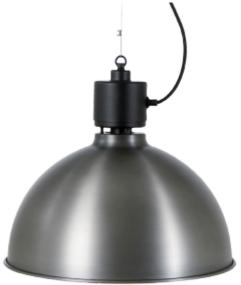

## **Magnum Pendant**

The Magnum pendant range has its inspiration from old machinery and engine parts. The raw visible structure available in four different colors creates an inspiring atmosphere. The Magnum pendants are made from metal and are well suited for ceiling hooks as they come with textile cord and wire. Please see product sheet for further details.