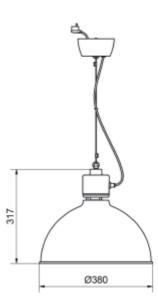

| SPECIFICATIONS      |                          |
|---------------------|--------------------------|
| Lightsource Type:   | Lightsource not included |
| Max. Power [W]:     | 75                       |
| Socket / Cap-Base:  | E27                      |
| Dimming:            | Light bulb dependent     |
| System Voltage [V]: | 230V 50Hz                |
| Connection:         | Terminal                 |
| Mounting:           | Ceiling, Pendant         |
| Color:              | Grey                     |
| Height [mm]:        | 317mm                    |
| Width [mm]:         | 380mm                    |
| Weight [kg]:        | 0,18kg                   |
|                     |                          |