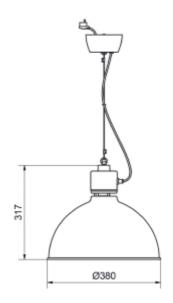

| C € ( 230V          | A** - A                  |
|---------------------|--------------------------|
| SPECIFICATIONS      |                          |
| Lightsource Type:   | Lightsource not included |
| Max. Power [W]:     | 75                       |
| Socket / Cap-Base:  | E27                      |
| Dimming:            | Light bulb dependent     |
| System Voltage [V]: | 230V 50Hz                |
| Connection:         | Terminal                 |
| Mounting:           | Ceiling, Pendant         |
| Color:              | Black                    |
| Height [mm]:        | 317mm                    |
| Width [mm]:         | 380mm                    |
| Weight [kg]:        | 0,18kg                   |
|                     |                          |