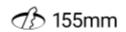

## 

| [ 50Hz 1 →                    | A                     |
|-------------------------------|-----------------------|
| SPECIFICATIONS                |                       |
| Lightsource Type:             | LED (built in)        |
| System Power [W]:             | 27W                   |
| CCT (Color Temperature):      | 3000K                 |
| CRI / Ra:                     | 90                    |
| Lumen Output:                 | 2865lm                |
| Lumen LED (tc=25):            | 3600lm                |
| Beam Angle:                   | 15°                   |
| Lens (Diffuser):              | Clear                 |
| Dimming:                      | None                  |
| System Voltage [V]:           | 230V 50Hz             |
| Connection:                   | 18i3 Quick connection |
| Mounting:                     | Recessed, Ceiling     |
| Cut-out [mm]:                 | Ø155mm                |
| Lumen/W:                      | 106lm/W               |
| MacAdam (SDCM):               | 3                     |
| Color:                        | Black                 |
| Length [mm]:                  | 165mm                 |
| Height [mm]:                  | 125mm                 |
| Width [mm]:                   | 165mm                 |
| Weight [kg]:                  | 0,95kg                |
| To be recessed in insulation: | No                    |