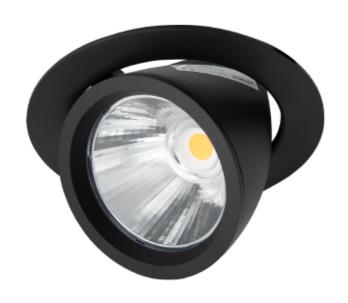

## **Zeta Mini**

Zeta Mini is a small flexible LED downlight replacing the well-known Zebra mini, offering the same great quality and adjustment possibilities. The Zeta mini is supplied with 18i3 cable connector and can be delivered with a variety of connection options. The down light is available in three different colors.