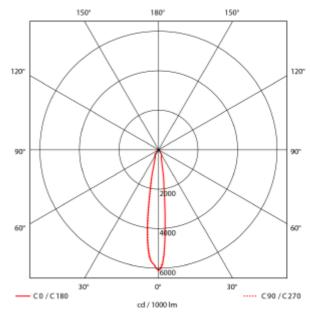

## **Zeta Mini**

Zeta Mini is a small flexible LED downlight replacing the well-known Zebra mini, offering the same great quality and adjustment possibilities. The Zeta mini is supplied with 18i3 cable connector and can be delivered with a variety of connection options. The down light is available in three different colors.