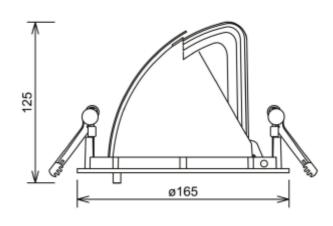

## 

| [ 50Hz 1 →                    | A                     |
|-------------------------------|-----------------------|
| SPECIFICATIONS                |                       |
| Lightsource Type:             | LED (built in)        |
| System Power [W]:             | 27W                   |
| CCT (Color Temperature):      | 3000K                 |
| CRI / Ra:                     | 90                    |
| Lumen Output:                 | 2865lm                |
| Lumen LED (tc=25):            | 3600lm                |
| Beam Angle:                   | 15°                   |
| Lens (Diffuser):              | Clear                 |
| Dimming:                      | None                  |
| System Voltage [V]:           | 230V 50Hz             |
| Connection:                   | 18i3 Quick connection |
| Mounting:                     | Recessed, Ceiling     |
| Cut-out [mm]:                 | Ø155mm                |
| Lumen/W:                      | 106lm/W               |
| MacAdam (SDCM):               | 3                     |
| Color:                        | Black                 |
| Length [mm]:                  | 165mm                 |
| Height [mm]:                  | 125mm                 |
| Width [mm]:                   | 165mm                 |
| Weight [kg]:                  | 0,95kg                |
| To be recessed in insulation: | No                    |