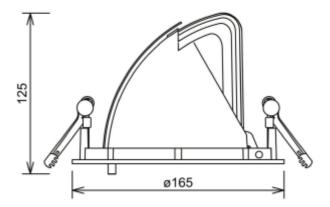

## SPECIFICATIONS

| Lightsource Type:             | LED (built in)        |
|-------------------------------|-----------------------|
| System Power [W]:             | 27W                   |
| CCT (Color Temperature):      | 3000K                 |
| CRI / Ra:                     | 90                    |
| Lumen Output:                 | 2865lm                |
| Lumen LED (tc=25):            | 3600lm                |
| Beam Angle:                   | 15°                   |
| Lens (Diffuser):              | Clear                 |
| Dimming:                      | None                  |
| System Voltage [V]:           | 230V 50Hz             |
| Connection:                   | 18i3 Quick connection |
| Mounting:                     | Recessed, Ceiling     |
| Cut-out [mm]:                 | Ø155mm                |
| Lumen/W:                      | 106lm/W               |
| MacAdam (SDCM):               | 3                     |
| Color:                        | White                 |
| Length [mm]:                  | 165mm                 |
| Height [mm]:                  | 125mm                 |
| Width [mm]:                   | 165mm                 |
| Weight [kg]:                  | 0,95kg                |
| To be recessed in insulation: | No                    |
|                               |                       |