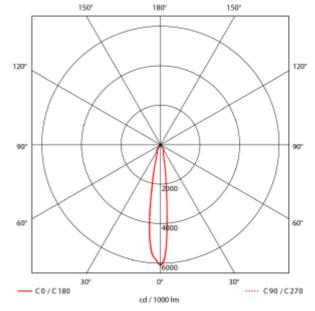

## SPECIFICATIONS

| Lightsource Type:             | LED (built in)        |
|-------------------------------|-----------------------|
| System Power [W]:             | 27W                   |
| CCT (Color Temperature):      | 3000K                 |
| CRI / Ra:                     | 90                    |
| Lumen Output:                 | 2865lm                |
| Lumen LED (tc=25):            | 3600lm                |
| Beam Angle:                   | 15°                   |
| Lens (Diffuser):              | Clear                 |
| Dimming:                      | None                  |
| System Voltage [V]:           | 230V 50Hz             |
| Connection:                   | 18i3 Quick connection |
| Mounting:                     | Recessed, Ceiling     |
| Cut-out [mm]:                 | Ø155mm                |
| Lumen/W:                      | 106lm/W               |
| MacAdam (SDCM):               | 3                     |
| Color:                        | White                 |
| Length [mm]:                  | 165mm                 |
| Height [mm]:                  | 125mm                 |
| Width [mm]:                   | 165mm                 |
| Weight [kg]:                  | 0,95kg                |
| To be recessed in insulation: | No                    |
|                               |                       |