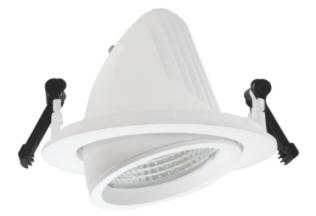

## Zeta Mini

🕭 155mm

Zeta Mini is a small flexible LED downlight replacing the well-known Zebra mini, offering the same great quality and adjustment possibilities. The Zeta mini is supplied with 18i3 cable connector and can be delivered with a variety of connection options. The down light is available in three different colors.