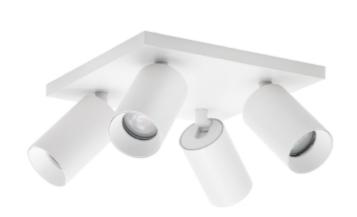

## Tania Mini S4 4xGU10 max 7,5W led WH

Tania Mini S4 is a small quadruple spotlight modern and contemporary design for surface mounting. GU10 light source not included. Gold front ring can be purchased separately.