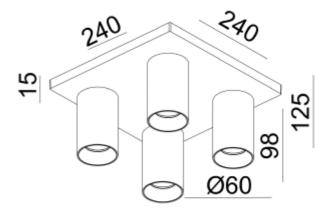

| SPECIFICATIONS      |                          |
|---------------------|--------------------------|
| Lightsource Type:   | Lightsource not included |
| Max. Power [W]:     | 4x7,5                    |
| Socket / Cap-Base:  | GU10                     |
| Dimming:            | Light bulb dependent     |
| System Voltage [V]: | 230V 50Hz                |
| Connection:         | Terminal                 |
| Mounting:           | Surface, Ceiling         |
| Color:              | White                    |
| Length [mm]:        | 240mm                    |
| Height [mm]:        | 125mm                    |
| Width [mm]:         | 240mm                    |