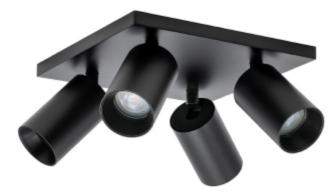

## Tania Mini S4 4xGU10 max 7,5W led BK

Tania Mini S4 is a small quadruple spotlight modern and contemporary design for surface mounting. GU10 light source not included. Gold front ring can be purchased separately.