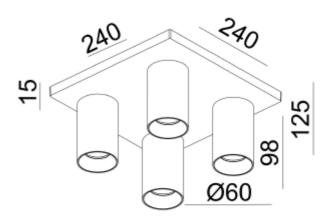

## SPECIFICATIONS

| Lightsource Type:   | Lightsource not included |
|---------------------|--------------------------|
| Max. Power [W]:     | 4x7,5                    |
| Socket / Cap-Base:  | GU10                     |
| Dimming:            | Light bulb dependent     |
| System Voltage [V]: | 230V 50Hz                |
| Connection:         | Terminal                 |
| Mounting:           | Surface, Ceiling         |
| Color:              | Black                    |
| Length [mm]:        | 240mm                    |
| Height [mm]:        | 125mm                    |
| Width [mm]:         | 240mm                    |
|                     |                          |