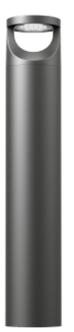

## **Arke Bollard**

Arke Bollard is an innovative bollard with IP66 and IK10 class. With it's architectural design and high luminous efficacy it meets the demand of use in many different areas. Delivered in 3000K and 4000K in two different height, 500mm and 900mm. Visor are available as accessory.