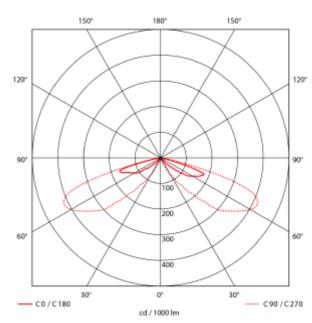

## SPECIFICATIONS

| Lightsource Type:        | LED (built in)   |
|--------------------------|------------------|
| System Power [W]:        | 10W              |
| CCT (Color Temperature): | 3000K            |
| CRI / Ra:                | 80               |
| Lumen Output:            | 865lm            |
| Lumen LED (tc=25):       | 890lm            |
| Lens (Diffuser):         | Clear            |
| Dimming:                 | None             |
| System Voltage [V]:      | 230V 50Hz        |
| Connection:              | QuickConnect     |
| Mounting:                | Bollard          |
| Lifetime [h]:            | L80B10: 100 000h |
| Lumen/W:                 | 86lm/W           |
| Color:                   | Grey             |
| Height [mm]:             | 900mm            |
| Width [mm]:              | 165mm            |
| Weight [kg]:             | 7kg              |

Arke Bollard is an innovative bollard with IP66 and IK10 class. With it's architectural design and high luminous efficacy it meets the demand of use in many different areas. Delivered in 3000K and 4000K in two different height, 500mm and 900mm. Visor are available as accessory.