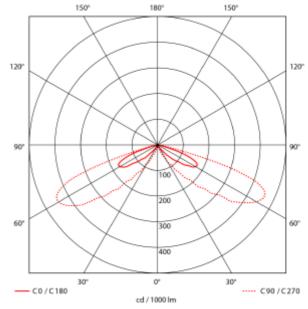

## **Arke Bollard**

Arke Bollard is an innovative bollard with IP66 and IK10 class. With it's architectural design and high luminous efficacy it meets the demand of use in many different areas. Delivered in 3000K and 4000K in two different height, 500mm and 900mm. Visor are available as accessory.