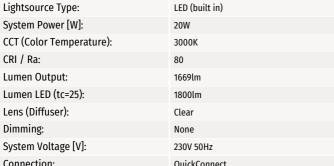

| ( <b>(</b> ( ) | IP66 | 230V | 1 | IK10 | ~         |
|----------------|------|------|---|------|-----------|
| ( C =          | IPOO | 50Hz |   | IKIU | <u></u> } |

**SPECIFICATIONS** 

| Lumen Output:       | 1669lm           |
|---------------------|------------------|
| Lumen LED (tc=25):  | 1800lm           |
| Lens (Diffuser):    | Clear            |
| Dimming:            | None             |
| System Voltage [V]: | 230V 50Hz        |
| Connection:         | QuickConnect     |
| Mounting:           | Bollard          |
| Lifetime [h]:       | L80B10: 100 000h |
| Lumen/W:            | 83lm/W           |
| Color:              | Grey             |
| Height [mm]:        | 900mm            |
| Width [mm]:         | 165mm            |
| Weight [kg].        | 7kσ              |