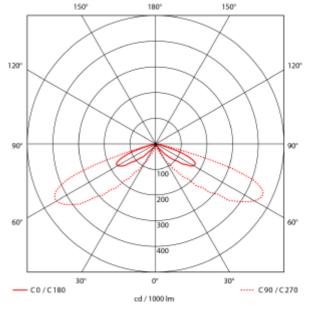

| <b>( €</b> ⊕ | IP66 | 230V | IK10 |             |
|--------------|------|------|------|-------------|
|              |      | 50HZ |      | <del></del> |

| SPECIFICATIONS           |                  |
|--------------------------|------------------|
| Lightsource Type:        | LED (built in)   |
| System Power [W]:        | 20W              |
| CCT (Color Temperature): | 4000K            |
| CRI / Ra:                | 80               |
| Lumen Output:            | 1754lm           |
| Lumen LED (tc=25):       | 1900lm           |
| Lens (Diffuser):         | Clear            |
| Dimming:                 | None             |
| System Voltage [V]:      | 230V 50Hz        |
| Connection:              | QuickConnect     |
| Mounting:                | Bollard          |
| Lifetime [h]:            | L80B10: 100 000h |
| Lumen/W:                 | 88lm/W           |
| Color:                   | Grey             |
| Height [mm]:             | 500mm            |
| Width [mm]:              | 165mm            |
| Weight [kg]:             | 5,5kg            |