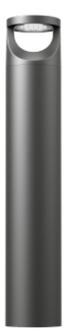

## **Arke Bollard**

Arke Bollard is an innovative bollard with IP66 and IK10 class. With it's architectural design and high luminous efficacy it meets the demand of use in many different areas. Delivered in 3000K and 4000K in two different height, 500mm and 900mm. Visor are available as accessory.