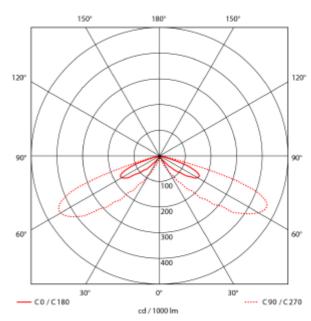

## SPECIFICATIONS

| Lightsource Type:        | LED (built in)   |
|--------------------------|------------------|
| System Power [W]:        | 20W              |
| CCT (Color Temperature): | 4000K            |
| CRI / Ra:                | 80               |
| Lumen Output:            | 1754lm           |
| Lumen LED (tc=25):       | 1900lm           |
| Lens (Diffuser):         | Clear            |
| Dimming:                 | None             |
| System Voltage [V]:      | 230V 50Hz        |
| Connection:              | QuickConnect     |
| Mounting:                | Bollard          |
| Lifetime [h]:            | L80B10: 100 000h |
| Lumen/W:                 | 88lm/W           |
| Color:                   | Grey             |
| Height [mm]:             | 900mm            |
| Width [mm]:              | 165mm            |
| Weight [kg]:             | 7kg              |