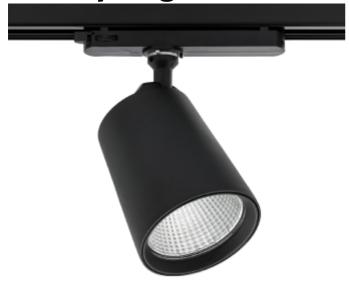

**Cone Spotlight** 

Cone shaped spotlight with high lumen efficiency for use in 3-circuit track. Available in black and white color with 3000K and CRI 90.

| CE IP20 230V SOHZ        | A <sup>+</sup>   |
|--------------------------|------------------|
| SPECIFICATIONS           |                  |
| Lightsource Type:        | LED (built in)   |
| System Power [W]:        | 26W              |
| CCT (Color Temperature): | 3000K            |
| CRI / Ra:                | 90               |
| Lumen LED (tc=25):       | 3200lm           |
| Beam Angle:              | 20°              |
| Lens (Diffuser):         | Clear            |
| Dimming:                 | None             |
| System Voltage [V]:      | 230V 50Hz        |
| Connection:              | Track 3-Circuit  |
| Mounting:                | Track, Ceiling   |
| Lifetime [h]:            | L80B10: 100 000h |
| Color:                   | Grey             |
| Height [mm]:             | 196,5mm          |
| Width [mm]:              | 100mm            |
| Weight [kg]:             | 0,75kg           |