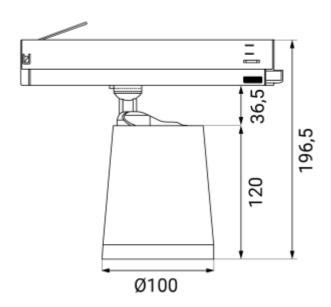

**Cone Spotlight** 

Cone shaped spotlight with high lumen efficiency for use in 3-circuit track. Available in black and white color with 3000K and CRI 90.

| CE IP20 230V SOHZ        | A <sup>+</sup>   |
|--------------------------|------------------|
| SPECIFICATIONS           |                  |
| Lightsource Type:        | LED (built in)   |
| System Power [W]:        | 26W              |
| CCT (Color Temperature): | 3000K            |
| CRI / Ra:                | 90               |
| Lumen LED (tc=25):       | 3200lm           |
| Beam Angle:              | 20°              |
| Lens (Diffuser):         | Clear            |
| Dimming:                 | None             |
| System Voltage [V]:      | 230V 50Hz        |
| Connection:              | Track 3-Circuit  |
| Mounting:                | Track, Ceiling   |
| Lifetime [h]:            | L80B10: 100 000h |
| Color:                   | Grey             |
| Height [mm]:             | 196,5mm          |
| Width [mm]:              | 100mm            |
| Weight [kg]:             | 0,75kg           |