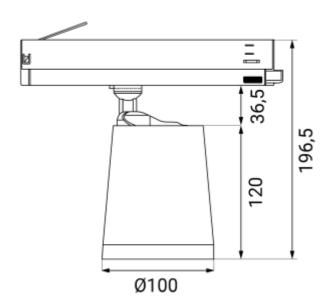

**Cone Spotlight** 

Cone shaped spotlight with high lumen efficiency for use in 3-circuit track. With honeycom filter.

| C € ☐ IP20 230V 50Hz     | A <sup>+</sup>   |
|--------------------------|------------------|
| SPECIFICATIONS           |                  |
| Lightsource Type:        | LED (built in)   |
| System Power [W]:        | 26W              |
| CCT (Color Temperature): | 3000K            |
| CRI / Ra:                | 90               |
| Lumen Output:            | 2180lm           |
| Lumen LED (tc=25):       | 3200lm           |
| Beam Angle:              | 20               |
| Lens (Diffuser):         | honeycomb        |
| Dimming:                 | None             |
| System Voltage [V]:      | 230V 50Hz        |
| Connection:              | Track 3-Circuit  |
| Mounting:                | Track, Ceiling   |
| Lifetime [h]:            | L80B10: 100 000h |
| Lumen/W:                 | 84lm/W           |
| MacAdam (SDCM):          | 3                |
| Color:                   | Black            |
| Height [mm]:             | 196,5mm          |
| Width [mm]:              | 100mm            |
| Weight [kg]:             | 0,75kg           |