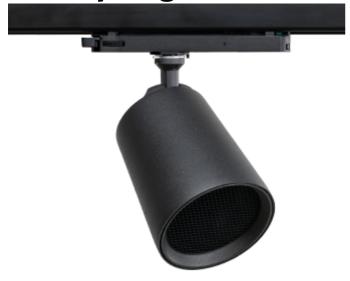

**Cone Spotlight** 

Cone shaped spotlight with high lumen efficiency for use in 3-circuit track. With honeycom filter.

| C € ☐ IP20 230V 50Hz     | A <sup>+</sup>   |
|--------------------------|------------------|
| SPECIFICATIONS           |                  |
| Lightsource Type:        | LED (built in)   |
| System Power [W]:        | 26W              |
| CCT (Color Temperature): | 3000K            |
| CRI / Ra:                | 90               |
| Lumen Output:            | 2180lm           |
| Lumen LED (tc=25):       | 3200lm           |
| Beam Angle:              | 20               |
| Lens (Diffuser):         | honeycomb        |
| Dimming:                 | None             |
| System Voltage [V]:      | 230V 50Hz        |
| Connection:              | Track 3-Circuit  |
| Mounting:                | Track, Ceiling   |
| Lifetime [h]:            | L80B10: 100 000h |
| Lumen/W:                 | 84lm/W           |
| MacAdam (SDCM):          | 3                |
| Color:                   | Black            |
| Height [mm]:             | 196,5mm          |
| Width [mm]:              | 100mm            |
| Weight [kg]:             | 0,75kg           |